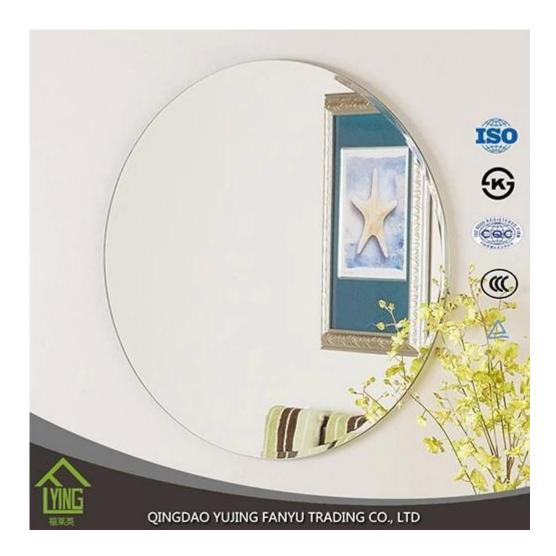

## 4 mm beveled edge round decorative wall mirror

## **Specification:**

Product Name: beveled edge round decorative wall mirror

Thickness: 4 mm

Glass Color: Clear, Ultra clear ,**Euro grey**, Euro bronze

Paint Color: Grey, Yellow, Green, etc.

Shape: round or cut per customer's demand, like square, rectangular, oval, S shape ,etc.

Size: Dia 600 mm, dia 800 mm , or customized

OEM service available in shape, size, color, etc.

Application: Bathroom mirrors, Door mirrors, Magnifying mirrors, Tinted mirrors, Vanity mirrors, Wall mirrors, Custom mirrors.

## **Custom mirrors in FLYING**

Mirrors can add a great deal of style to areas of your home or business. We have always prided ourselves on the ability to create custom mirrors solutions to fit your needs or desires. No shape is beyond our scope of realistic design