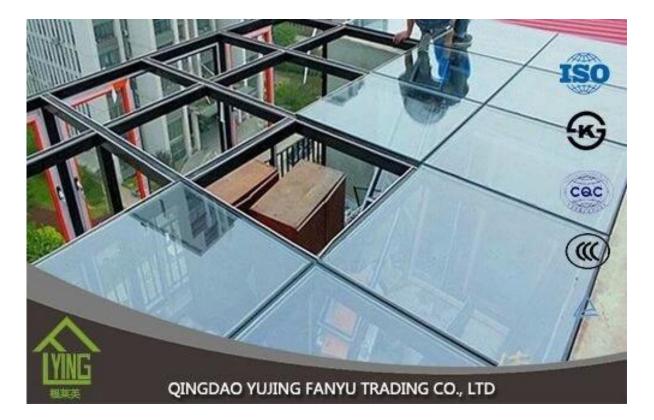

## 4mm black grey reflective glass wholesale in China

| Thickness   | 4mm, 5mm, 6mm, 8mm, 10mm, 12mm                   |
|-------------|--------------------------------------------------|
| Size        | 1830x2440mm, 2134x3300mm.                        |
| Form        | Flat, round, oval, etc.                          |
| Color       | Clear, ultra light, etc.                         |
| Application | windows, building, etc.                          |
| Packaging   | Wooden crates, waterproof paper and iron straps. |
| Delivery    | within 30 days after confirm the order.          |