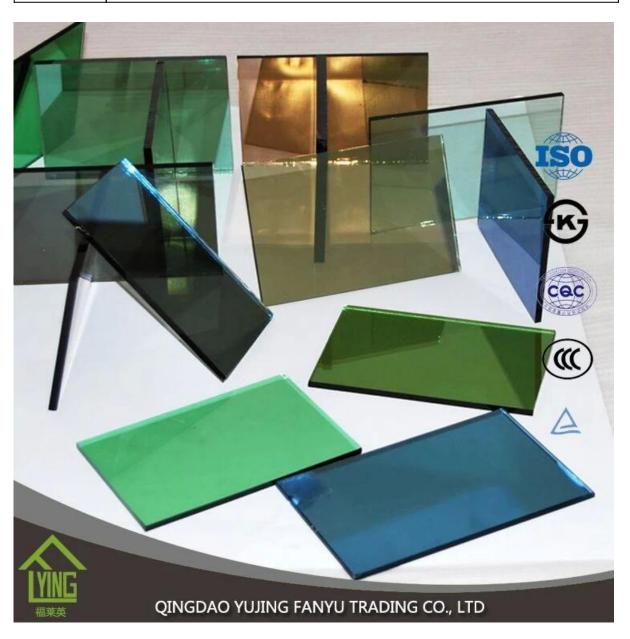

## 4mm black grey reflective glass wholesale in China

| Thickness   | 4mm, 5mm, 6mm, 8mm, 10mm, 12mm                   |
|-------------|--------------------------------------------------|
| Size        | 1830x2440mm, 2134x3300mm.                        |
| Form        | Flat, round, oval, etc.                          |
| Color       | Clear, ultra light, etc.                         |
| Application | windows, building, etc.                          |
| Packaging   | Wooden crates, waterproof paper and iron straps. |
| Delivery    | within 30 days after confirm the order.          |