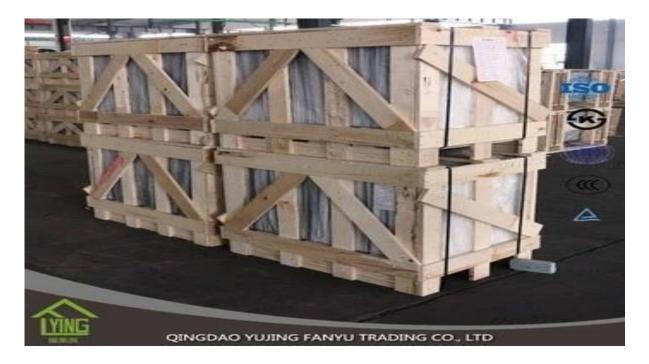

## 4mm black grey reflective glass wholesale in China

| Thickness   | 4mm, 5mm, 6mm, 8mm, 10mm, 12mm                   |
|-------------|--------------------------------------------------|
| Size        | 1830x2440mm, 2134x3300mm.                        |
| Form        | Flat, round, oval, etc.                          |
| Color       | Clear, ultra light, etc.                         |
| Application | windows, building, etc.                          |
| Packaging   | Wooden crates, waterproof paper and iron straps. |
| Delivery    | within 30 days after confirm the order.          |





#### Packaging:

Wooden crates, waterproof paper and iron straps.



### **Delivery**:

within 30 days after confirm the order.

#### Contact us:

# Contacts: Ms.Daisy Zhang sales Qingdao Yujing Fanyu Trading Co., Ltd.