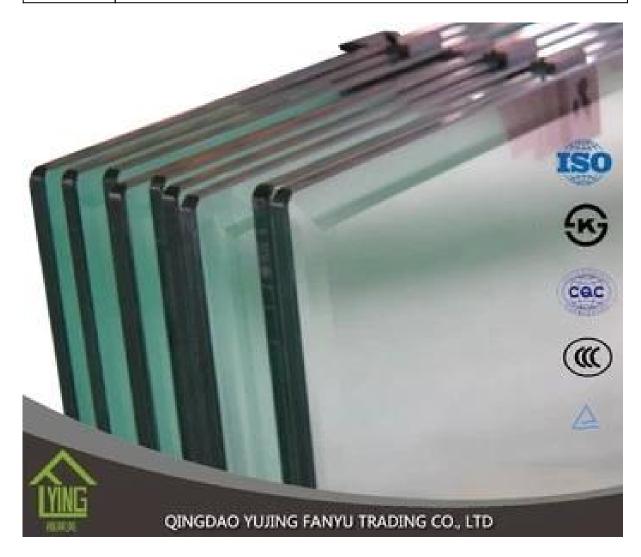

# 8.38mm laminated glass

| Thickness   | 6.38mm, 8.38mm, 10.38mm, 12.38mm, 8.76mm, 10.76mm, 12.76mm      |
|-------------|-----------------------------------------------------------------|
| Size        | 1830x2440mm, 2134x3300mm.                                       |
| Form        | Flat, round, oval, etc.                                         |
| Color       | Clear, ultra light, etc.                                        |
| Application | windows, curtain wall, skylight, sky bridge, furniture, kitchen |
| Packaging   | Wooden crates, waterproof paper and iron straps.                |
| Delivery    | within 30 days after confirm the order.                         |