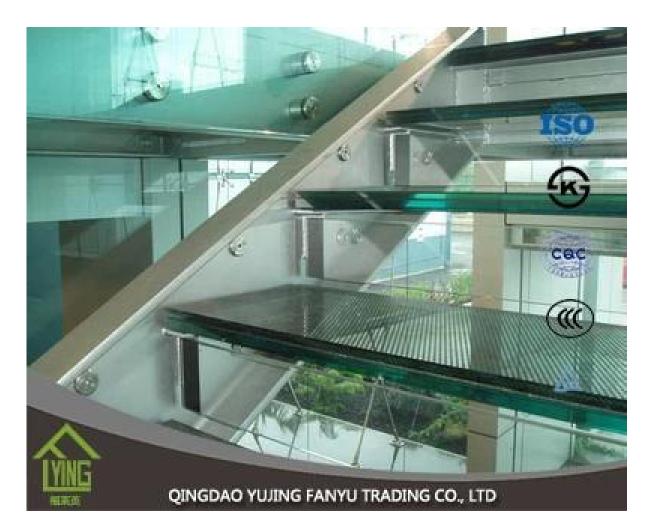

# 8.38mm laminated glass

| Thickness   | 6.38mm, 8.38mm, 10.38mm, 12.38mm, 8.76mm, 10.76mm, 12.76mm      |
|-------------|-----------------------------------------------------------------|
| Size        | 1830x2440mm, 2134x3300mm.                                       |
| Form        | Flat, round, oval, etc.                                         |
| Color       | Clear, ultra light, etc.                                        |
| Application | windows, curtain wall, skylight, sky bridge, furniture, kitchen |
| Packaging   | Wooden crates, waterproof paper and iron straps.                |
| Delivery    | within 30 days after confirm the order.                         |