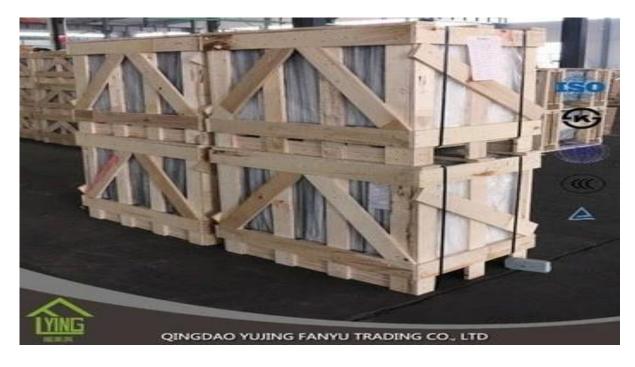

# 8.38mm laminated glass

| Thickness   | 6.38mm, 8.38mm, 10.38mm, 12.38mm, 8.76mm, 10.76mm, 12.76mm      |
|-------------|-----------------------------------------------------------------|
| Size        | 1830x2440mm, 2134x3300mm.                                       |
| Form        | Flat, round, oval, etc.                                         |
| Color       | Clear, ultra light, etc.                                        |
| Application | windows, curtain wall, skylight, sky bridge, furniture, kitchen |
| Packaging   | Wooden crates, waterproof paper and iron straps.                |
| Delivery    | within 30 days after confirm the order.                         |





### Packaging:

Wooden crates, waterproof paper and iron straps.



## **Delivery**:

within 30 days after confirm the order.

#### Contact us:

# Contacts: Ms.Daisy Zhang sales Qingdao Yujing Fanyu Trading Co., Ltd.