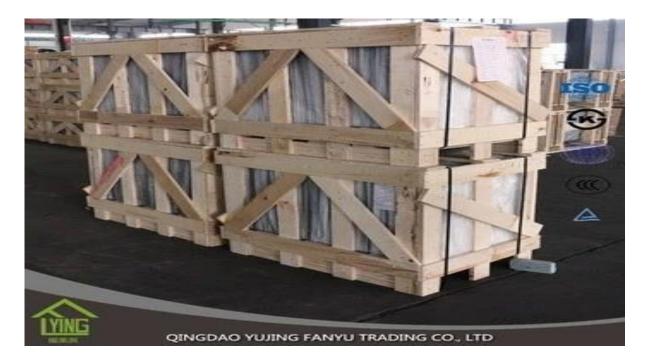

## China factory direct sale bronze reflective glass

| Thickness   | 4mm, 5mm, 6mm, 8mm, 10mm, 12mm                   |
|-------------|--------------------------------------------------|
| Size        | 1830x2440mm, 2134x3300mm.                        |
| Form        | Flat, round, oval, etc.                          |
| Color       | Clear, ultra light, etc.                         |
| Application | windows, building, etc.                          |
| Packaging   | Wooden crates, waterproof paper and iron straps. |
| Delivery    | within 30 days after confirm the order.          |





#### Packaging:

Wooden crates, waterproof paper and iron straps.



### **Delivery**:

within 30 days after confirm the order.

#### Contact us:

# Contacts: Ms.Daisy Zhang sales Qingdao Yujing Fanyu Trading Co., Ltd.