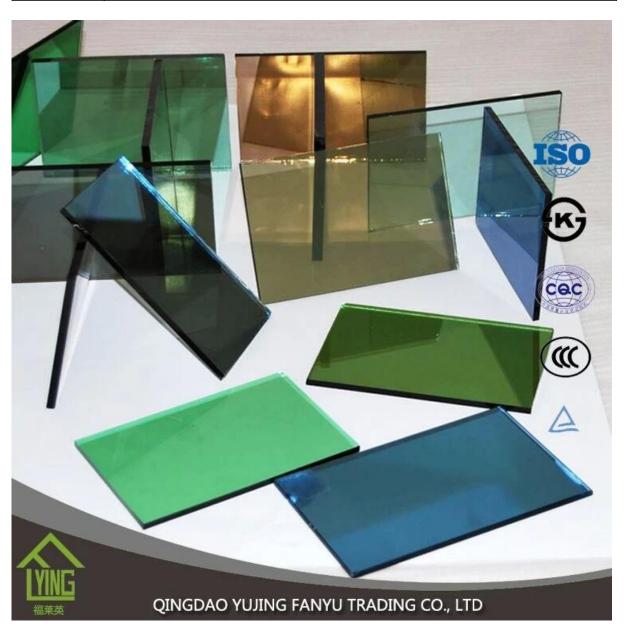

## China factory direct sale bronze reflective glass

| Thickness   | 4mm, 5mm, 6mm, 8mm, 10mm, 12mm                   |
|-------------|--------------------------------------------------|
| Size        | 1830x2440mm, 2134x3300mm.                        |
| Form        | Flat, round, oval, etc.                          |
| Color       | Clear, ultra light, etc.                         |
| Application | windows, building, etc.                          |
| Packaging   | Wooden crates, waterproof paper and iron straps. |
| Delivery    | within 30 days after confirm the order.          |