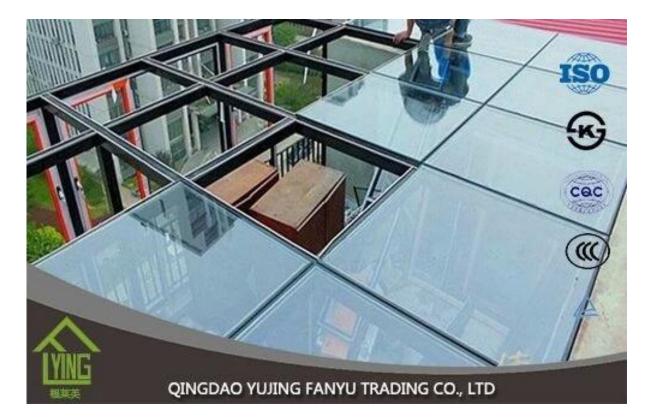

## China factory direct sale bronze reflective glass

| Thickness   | 4mm, 5mm, 6mm, 8mm, 10mm, 12mm                   |
|-------------|--------------------------------------------------|
| Size        | 1830x2440mm, 2134x3300mm.                        |
| Form        | Flat, round, oval, etc.                          |
| Color       | Clear, ultra light, etc.                         |
| Application | windows, building, etc.                          |
| Packaging   | Wooden crates, waterproof paper and iron straps. |
| Delivery    | within 30 days after confirm the order.          |