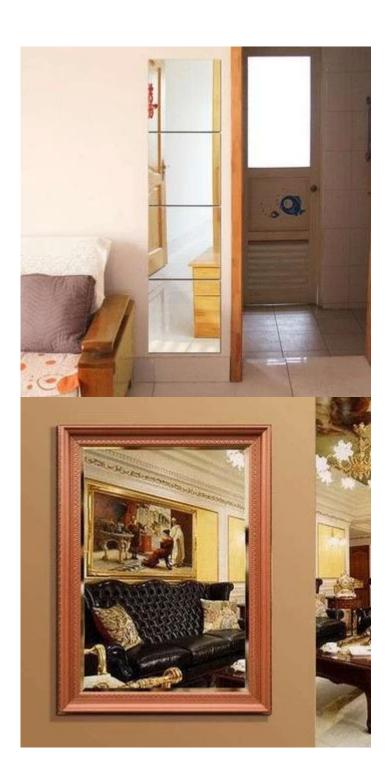

- 1,Clear and exact images
- 2,Add a feeling of depth to any room with single coating or double coating.
- 3,The backing paint resists acid and moisture
- 4, High quality float glass and modern mirror equipment combine to produce competitively priced mirrors of exceptionally high quality.

5, Mirrors can be supplied in standard sizes or can be cut and beveled to suit customer's needs.