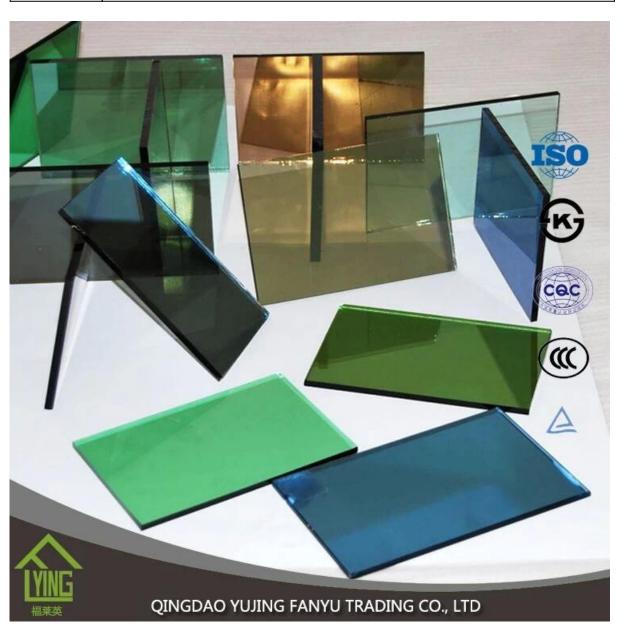

## Factory direct sale 3-12mm grey reflective glass for windows

| Thickness   | 4mm, 5mm, 6mm, 8mm, 10mm, 12mm                   |
|-------------|--------------------------------------------------|
| Size        | 1830x2440mm, 2134x3300mm.                        |
| Form        | Flat, round, oval, etc.                          |
| Color       | Clear, ultra light, etc.                         |
| Application | windows, building, etc.                          |
| Packaging   | Wooden crates, waterproof paper and iron straps. |
| Delivery    | within 30 days after confirm the order.          |