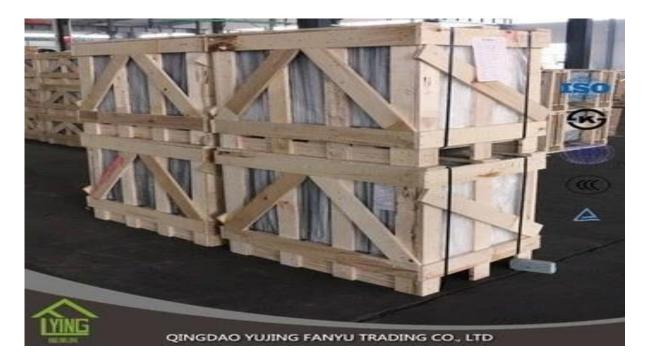

## Factory direct sale 3-12mm grey reflective glass for windows

| Thickness   | 4mm, 5mm, 6mm, 8mm, 10mm, 12mm                   |
|-------------|--------------------------------------------------|
| Size        | 1830x2440mm, 2134x3300mm.                        |
| Form        | Flat, round, oval, etc.                          |
| Color       | Clear, ultra light, etc.                         |
| Application | windows, building, etc.                          |
| Packaging   | Wooden crates, waterproof paper and iron straps. |
| Delivery    | within 30 days after confirm the order.          |





#### Packaging:

Wooden crates, waterproof paper and iron straps.



### **Delivery**:

within 30 days after confirm the order.

#### Contact us:

# Contacts: Ms.Daisy Zhang sales Qingdao Yujing Fanyu Trading Co., Ltd.