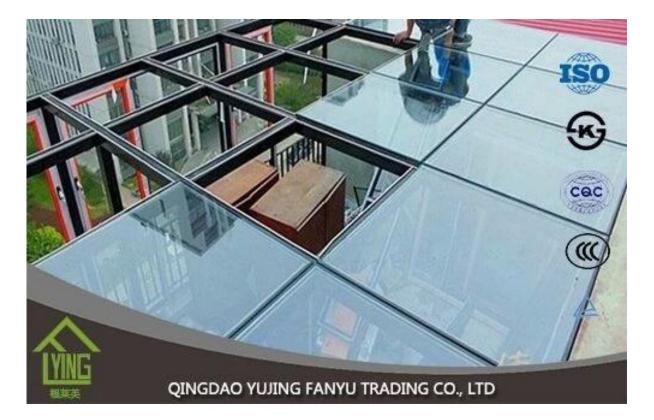

## Factory direct sale 3-12mm grey reflective glass for windows

| Thickness   | 4mm, 5mm, 6mm, 8mm, 10mm, 12mm                   |
|-------------|--------------------------------------------------|
| Size        | 1830x2440mm, 2134x3300mm.                        |
| Form        | Flat, round, oval, etc.                          |
| Color       | Clear, ultra light, etc.                         |
| Application | windows, building, etc.                          |
| Packaging   | Wooden crates, waterproof paper and iron straps. |
| Delivery    | within 30 days after confirm the order.          |