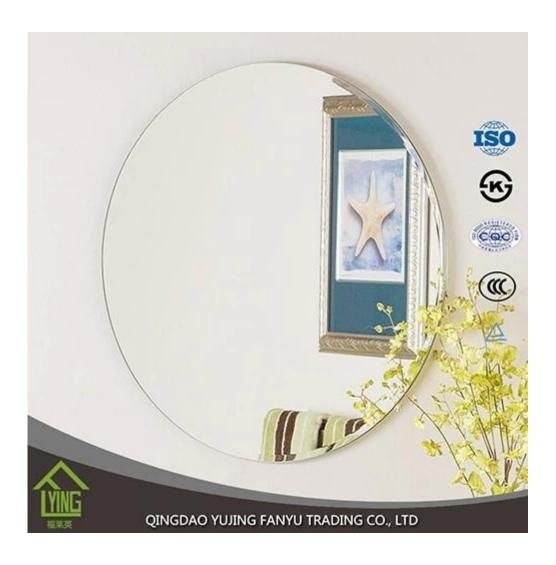

### bathroom mirror China supplier

## **Specification:**

Product Name: bathroom mirror

Thickness: 2mm 3mm 4mm 5mm

Glass Color: Clear, Ultra clear , Euro grey, Euro bronze

Shape: float shape or cut per customer's demand, like square, rectangular, oval, S shape

etc.

Application: Bathroom mirrors, Door mirrors, Etched mirrors, Magnifying mirrors,

Tinted mirrors, Vanity mirrors, Wall mirrors, Custom mirrors.

Certificates: ISO 9001:2000, INTERKET, TUV, KS