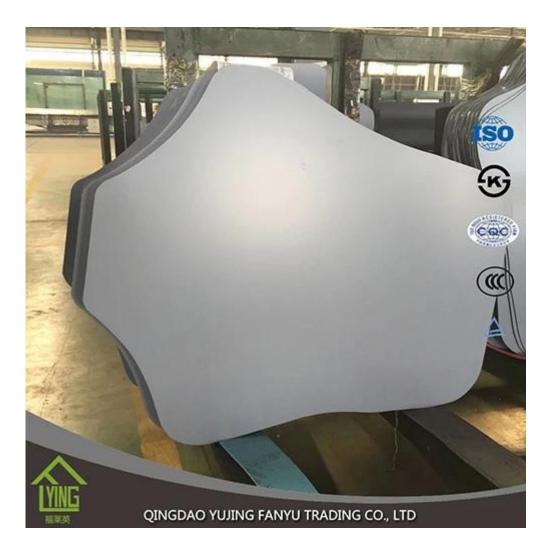

## **Specification:**

Product Name: bathroom mirror

Thickness: 2mm 3mm 4mm 5mm

Glass Color: Clear, Ultra clear , Euro grey, Euro bronze

Shape: float shape or cut per customer's demand, like square, rectangular, oval, S shape

etc.

Application: Bathroom mirrors, Door mirrors, Etched mirrors, Magnifying mirrors,

Tinted mirrors, Vanity mirrors, Wall mirrors, Custom mirrors.

Certificates: ISO 9001:2000, INTERKET, TUV, KS