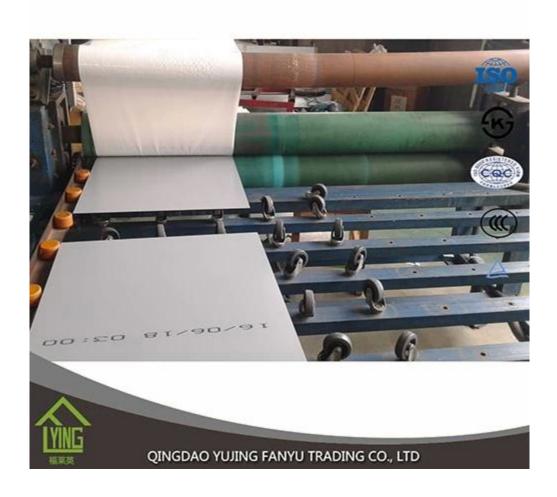

  Rough grinding flat edge , round edge (C-edge )

- Delivery:
  Interlay paper or powder between two sheets.
  Seaworthy wooden crates or plywood crates.
  Iron belt for consolidation, metal belt width 19-25mm
  Within 30 days after receiving your deposit of TT or L/C