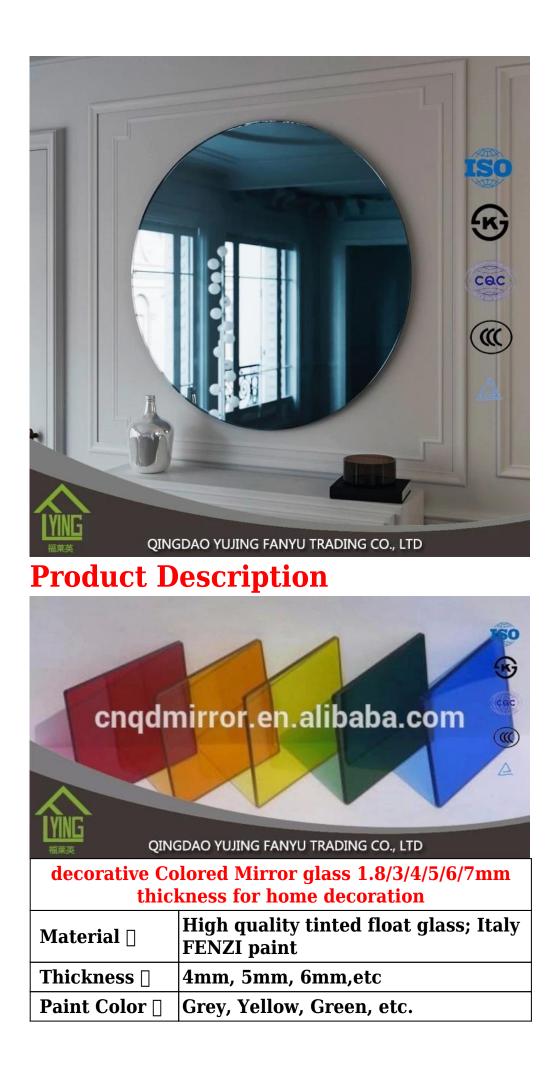

Colored Mirror : Environmentally friendly, Transforms internal spaces with brilliance and perspective, Optical quality and durability

Colored Mirror : Easy processing and installation,Increase the feeling of space and enhances interiors,Coated on the high quality mirror grade float glass, with exactive image

Colored Mirror : Double coated, water-proof paint, Grey paint, bronze paint, or grey paint available , The plating layer is rigid and bonded; the protective layer is impregnable with good erosion-resistant