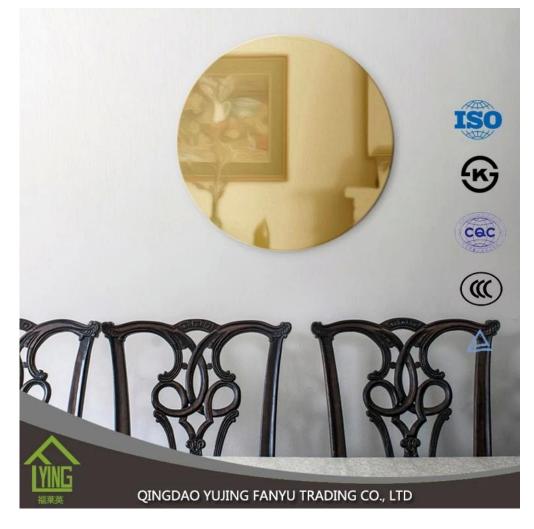

Colored Mirror : Environmentally friendly, Transforms internal spaces with brilliance and perspective, Optical quality and durability

Colored Mirror : Easy processing and installation,Increase the feeling of space and enhances interiors,Coated on the high quality mirror grade float glass, with exactive image

Colored Mirror : Double coated, water-proof paint, Grey paint, bronze paint, or grey paint available , The plating layer is rigid and bonded; the protective layer is impregnable with good erosion-resistant