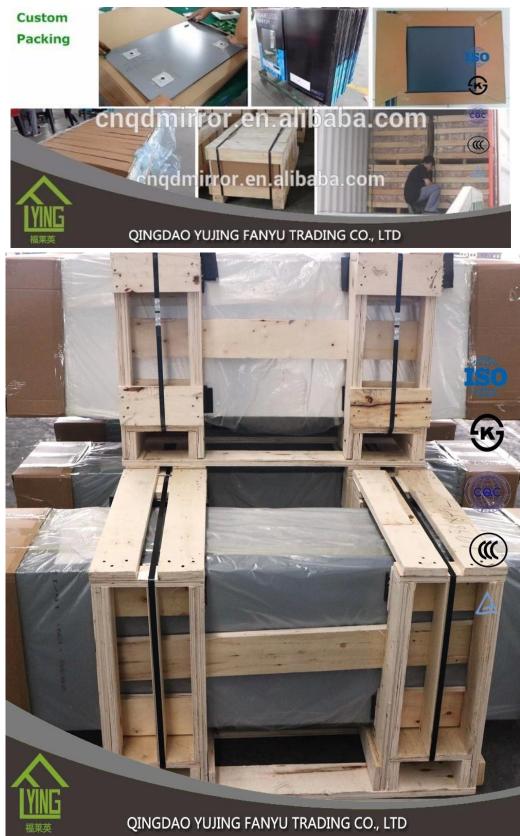

# **Packing & Shipping**

**packing**Standard seaworthy wooden crates with moisture-proof paper interleaved between two sheets.the packing also can be packaged[]or according as customer's demands.

shipping[Within 15 days after receiving 30% deposit or L/C at sight