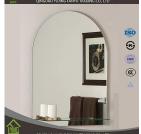

## **Specification:**

Product Name: decorative bathroom mirror

Thickness: 2mm 3mm 4mm 5mm

Glass Color: Clear, Ultra clear ,**Euro grey**, Euro bronze

Shape: cut per customer's demand, like square, rectangular, oval, S shape ,etc.
Application: Bathroom mirrors, Tinted mirrors, Vanity mirrors,
Wall mirrors, Custom mirrors.