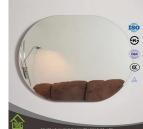

## **Specification:**

Product Name: decorative bathroom mirror

Thickness: 2mm 3mm 4mm 5mm

Glass Color: Clear, Ultra clear ,**Euro grey**, Euro bronze

Shape: cut per customer's demand, like square, rectangular, oval, S shape ,etc.
Application: Bathroom mirrors, Tinted mirrors, Vanity mirrors,
Wall mirrors, Custom mirrors.