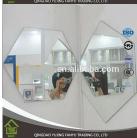

## **Specification:**

Product Name: decorative bathroom mirror

Thickness: 2mm 3mm 4mm 5mm

Glass Color: Clear, Ultra clear ,**Euro grey**, Euro bronze

Shape: cut per customer's demand, like square, rectangular, oval, S shape ,etc.
Application: Bathroom mirrors, Tinted mirrors, Vanity mirrors,
Wall mirrors, Custom mirrors.