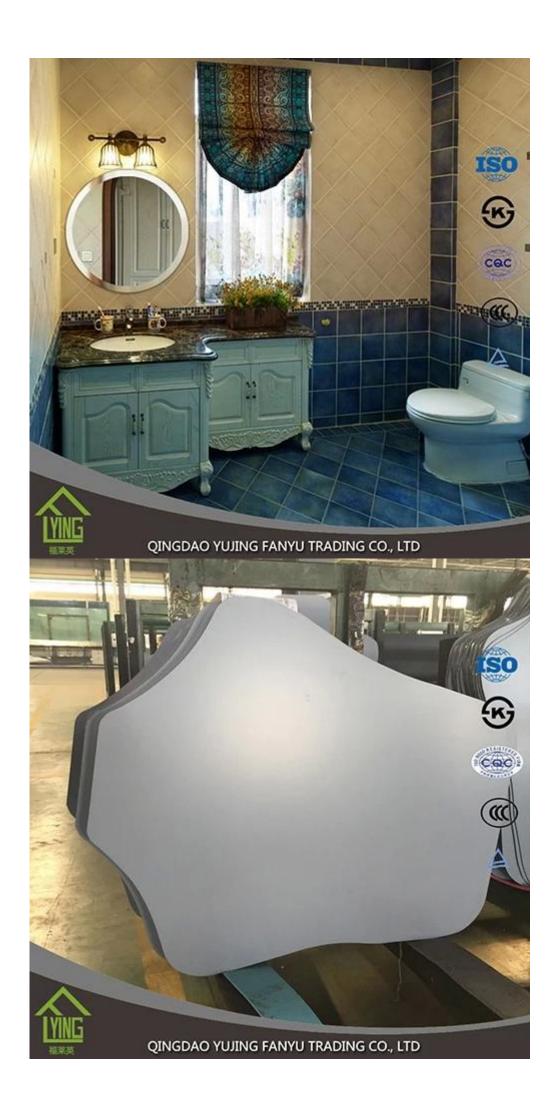

## **Specification:**

Product Name: decorative bathroom mirror

Thickness: 2mm 3mm 4mm 5mm

Glass Color: Clear, Ultra clear ,**Euro grey**, Euro bronze

Shape: cut per customer's demand, like square, rectangular, oval, S shape ,etc.
Application: Bathroom mirrors, Tinted mirrors, Vanity mirrors,
Wall mirrors, Custom mirrors.