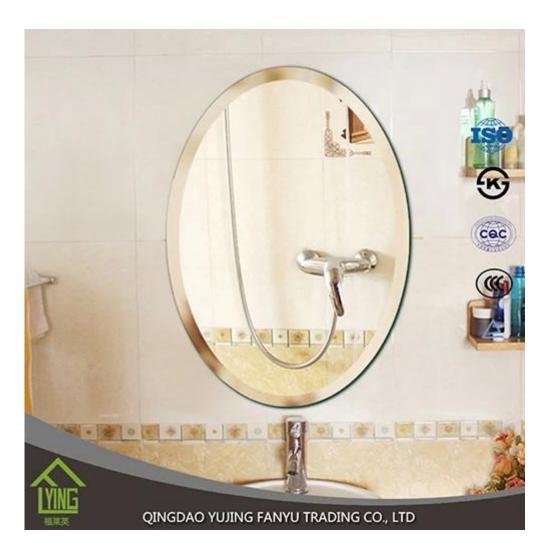

## frameless mirror decorative bathroom mirror

## **Specification:**

Product Name: decorative bathroom mirror

Thickness: 2mm 3mm 4mm 5mm

Glass Color: Clear, Ultra clear ,**Euro grey**, Euro bronze

Shape: cut per customer's demand, like square, rectangular, oval, S shape ,etc.
Application: Bathroom mirrors, Tinted mirrors, Vanity mirrors,
Wall mirrors, Custom mirrors.