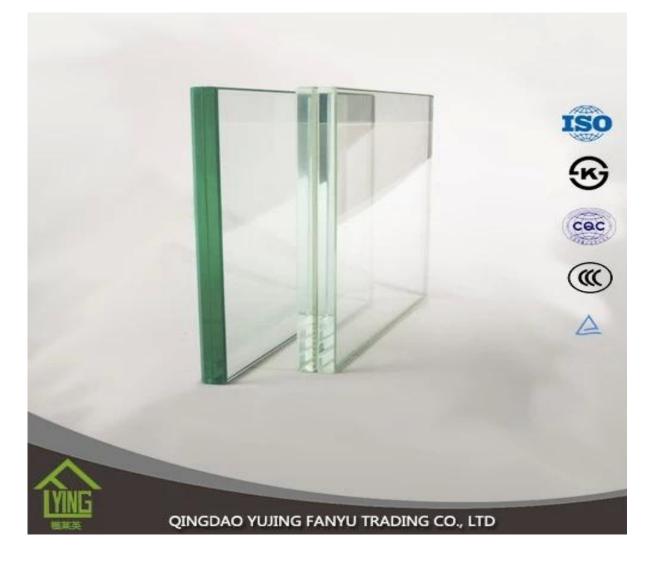

# China 15mm tempered laminated glass wholesale

| Thickness   | 6.38mm, 8.38mm, 10.38mm, 12.38mm, 8.76mm, 10.76mm, 12.76mm      |
|-------------|-----------------------------------------------------------------|
| Size        | 1830x2440mm, 2134x3300mm.                                       |
| Form        | Flat, round, oval, etc.                                         |
| Color       | Clear, ultra light, etc.                                        |
| Application | windows, curtain wall, skylight, sky bridge, furniture, kitchen |
| Packaging   | Wooden crates, waterproof paper and iron straps.                |
| Delivery    | within 30 days after confirm the order.                         |