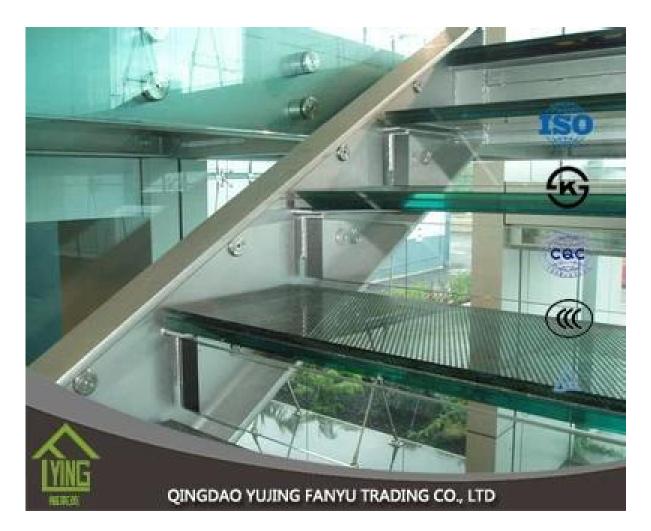

# China 15mm tempered laminated glass wholesale

| Thickness   | 6.38mm, 8.38mm, 10.38mm, 12.38mm, 8.76mm, 10.76mm, 12.76mm      |
|-------------|-----------------------------------------------------------------|
| Size        | 1830x2440mm, 2134x3300mm.                                       |
| Form        | Flat, round, oval, etc.                                         |
| Color       | Clear, ultra light, etc.                                        |
| Application | windows, curtain wall, skylight, sky bridge, furniture, kitchen |
| Packaging   | Wooden crates, waterproof paper and iron straps.                |
| Delivery    | within 30 days after confirm the order.                         |