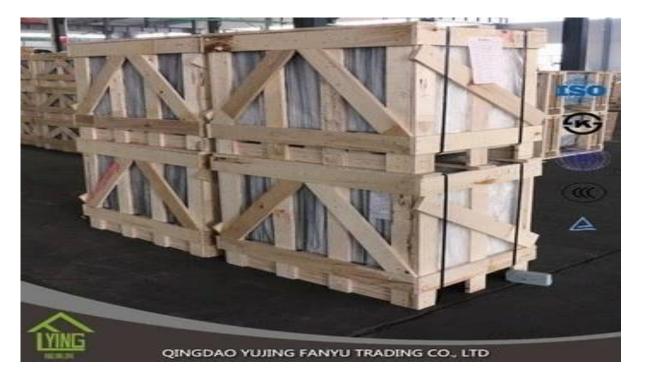

## China manufacture wholesael tempered glass for table

| Thickness   | 3 mm, 4 mm, 5 mm,6mm, 8mm,10mm, 12mm                     |
|-------------|----------------------------------------------------------|
| Size        | 2440x1830mm, 1830x1220mm, 1650x2200mm or customer's need |
| Form        | Flat, round, oval, etc.                                  |
| Color       | Clear, ultra light, etc.                                 |
| Application | storefronts, frameless facades, skylights, railings      |
| Packaging   | Wooden crates, waterproof paper and iron straps.         |
| Delivery    | within 30 days after confirm the order.                  |

#### **Packaging**:

Wooden crates, waterproof paper and iron straps.