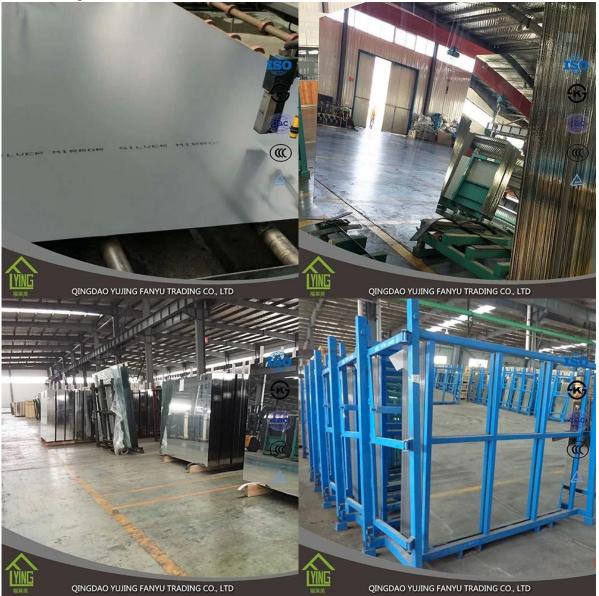

## **Product Description**

| Troudet Description |                                                                                                                                  |
|---------------------|----------------------------------------------------------------------------------------------------------------------------------|
| Shapes              | Flat,oval,U shape,S shape,etc                                                                                                    |
| Back-coating        | Gray,yellow,green,etc                                                                                                            |
| Beveled Details     | Round edge,flat edge,wave edge,bevelde edge,etc                                                                                  |
| Advantages          | clear and exact images                                                                                                           |
| Certification       | ISO9001,TUV,INTERTEK,KS,SGS,etc                                                                                                  |
| Packing             | sea worthy wooden crates with iron belt for consolidation and paper<br>between each two pieces,loaded with cartons or customized |
| Delivery            | witnin 20 days after receiving deposit of T/T or L/C                                                                             |
| Detail image        |                                                                                                                                  |