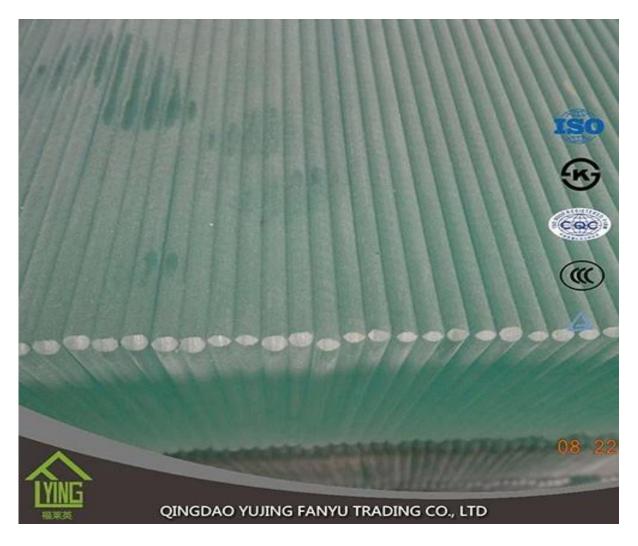

## Fanyu 4mm 8mm 10mm 12mm thick tempered glass dining table glass wholesale

| Thickness   | 3 mm, 4 mm, 5 mm,6mm, 8mm,10mm, 12mm                     |
|-------------|----------------------------------------------------------|
| Size        | 2440x1830mm, 1830x1220mm, 1650x2200mm or customer's need |
| Form        | Flat, round, oval, etc.                                  |
| Color       | Clear, ultra light, etc.                                 |
| Application | storefronts, frameless facades, skylights, railings      |
| Packaging   | Wooden crates, waterproof paper and iron straps.         |
| Delivery    | within 30 days after confirm the order.                  |