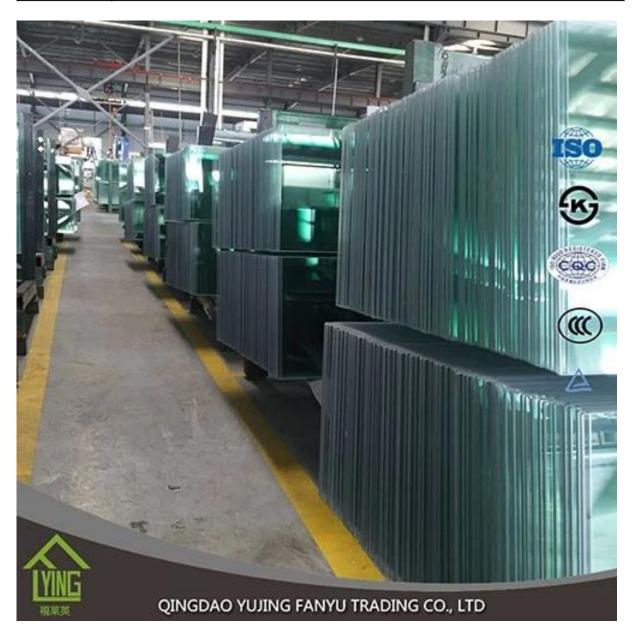

## Fanyu 4mm 8mm 10mm 12mm thick tempered glass dining table glass wholesale

| Thickness   | 3 mm, 4 mm, 5 mm,6mm, 8mm,10mm, 12mm                     |
|-------------|----------------------------------------------------------|
| Size        | 2440x1830mm, 1830x1220mm, 1650x2200mm or customer's need |
| Form        | Flat, round, oval, etc.                                  |
| Color       | Clear, ultra light, etc.                                 |
| Application | storefronts, frameless facades, skylights, railings      |
| Packaging   | Wooden crates, waterproof paper and iron straps.         |
| Delivery    | within 30 days after confirm the order.                  |





#### **Packaging**:

Wooden crates, waterproof paper and iron straps.



### **Delivery**:

within 30 days after confirm the order.

#### Contact us:

# Contacts: Ms.Daisy Zhang sales Qingdao Yujing Fanyu Trading Co., Ltd.