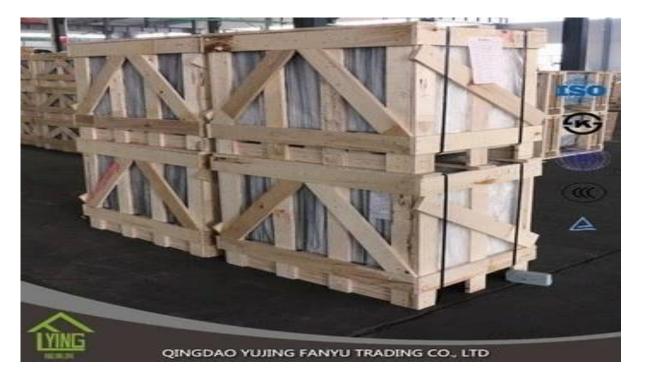

## Fanyu 4mm 8mm 10mm 12mm thick tempered glass dining table glass wholesale

| Thickness   | 3 mm, 4 mm, 5 mm,6mm, 8mm,10mm, 12mm                     |
|-------------|----------------------------------------------------------|
| Size        | 2440x1830mm, 1830x1220mm, 1650x2200mm or customer's need |
| Form        | Flat, round, oval, etc.                                  |
| Color       | Clear, ultra light, etc.                                 |
| Application | storefronts, frameless facades, skylights, railings      |
| Packaging   | Wooden crates, waterproof paper and iron straps.         |
| Delivery    | within 30 days after confirm the order.                  |





#### **Packaging**:

Wooden crates, waterproof paper and iron straps.



### **Delivery**:

within 30 days after confirm the order.

#### Contact us:

# Contacts: Ms.Daisy Zhang sales Qingdao Yujing Fanyu Trading Co., Ltd.