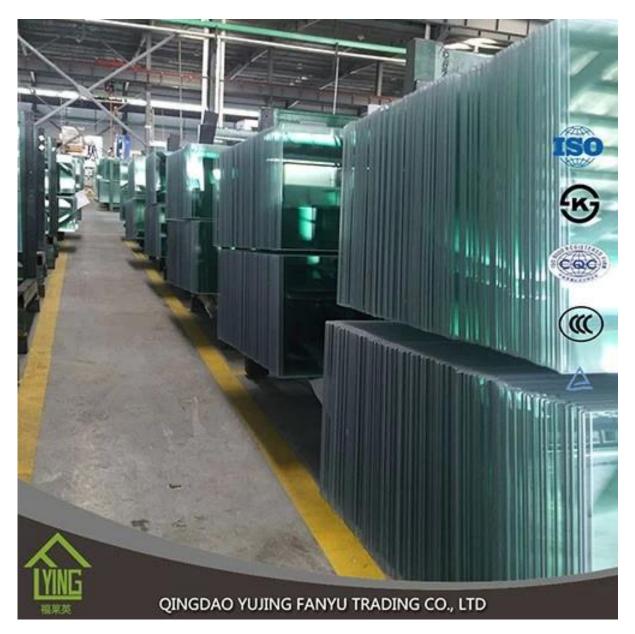

## Wholesale top quality 15mm thick tempered glass

| Thickness   | 3 mm, 4 mm, 5 mm,6mm, 8mm,10mm, 12mm                     |
|-------------|----------------------------------------------------------|
| Size        | 2440x1830mm, 1830x1220mm, 1650x2200mm or customer's need |
| Form        | Flat, round, oval, etc.                                  |
| Color       | Clear, ultra light, etc.                                 |
| Application | storefronts, frameless facades, skylights, railings      |
| Packaging   | Wooden crates, waterproof paper and iron straps.         |
| Delivery    | within 30 days after confirm the order.                  |