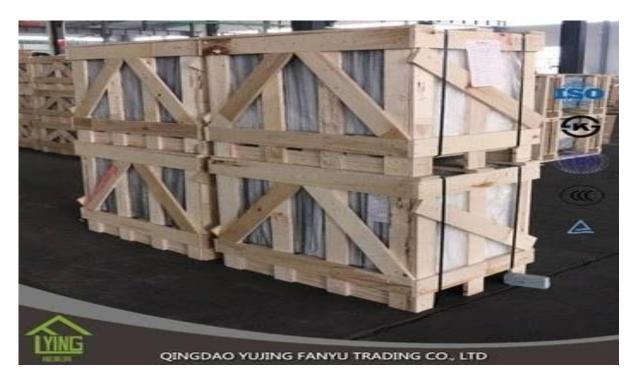

## Wholesale top quality 15mm thick tempered glass

| Thickness   | 3 mm, 4 mm, 5 mm,6mm, 8mm,10mm, 12mm                     |
|-------------|----------------------------------------------------------|
| Size        | 2440x1830mm, 1830x1220mm, 1650x2200mm or customer's need |
| Form        | Flat, round, oval, etc.                                  |
| Color       | Clear, ultra light, etc.                                 |
| Application | storefronts, frameless facades, skylights, railings      |
| Packaging   | Wooden crates, waterproof paper and iron straps.         |
| Delivery    | within 30 days after confirm the order.                  |





### Packaging :

Wooden crates, waterproof paper and iron straps.



### **Delivery** :

within 30 days after confirm the order.

#### Contact us :

# Contacts: Ms.Daisy Zhang sales Qingdao Yujing Fanyu Trading Co., Ltd.