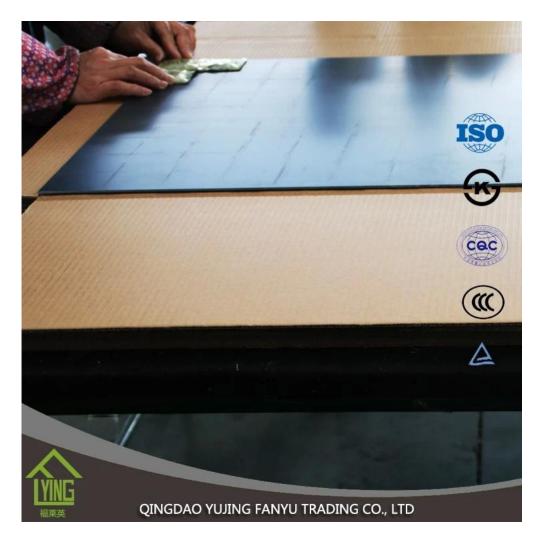

### **Product description:**

Yujing with top quality clear float glass produced JINJING and two layers of grey, yellow, green or other colors of Italy FENZI paint.

It is usually used by Europe, USA, etc. Can be supplied in the size of the stock can be cut and beveled or customer needs.

## **Advantages:**

It is the environment.

Add a sense of depth to a room.

The surface of the mirror is clear and crisp, clear and true-to-life picture.

The plating layer is rigid and bond and the protective layer impregnable with good erosion-resistance.