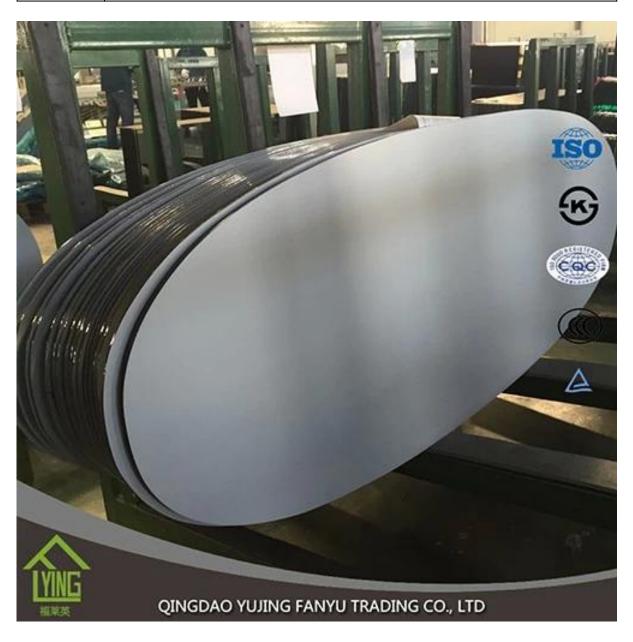

## side mirror rond wholesale with China supplier

| Thickness   | 3 mm, 4 mm, 5 mm, 6 mm, 8 mm, 10 mm              |
|-------------|--------------------------------------------------|
| Size        | 1220x1830mm, 1524x2134mm, 1830x2440mm            |
| Form        | Flat, round, oval, etc.                          |
| Color       | Clear, ultra lights, etc.                        |
| Application | Makeup mirror, mirror on the wall.               |
| Packaging   | Wooden chests, waterproof paper and iron straps. |
| Delivery    | 30 days within the receipt.                      |