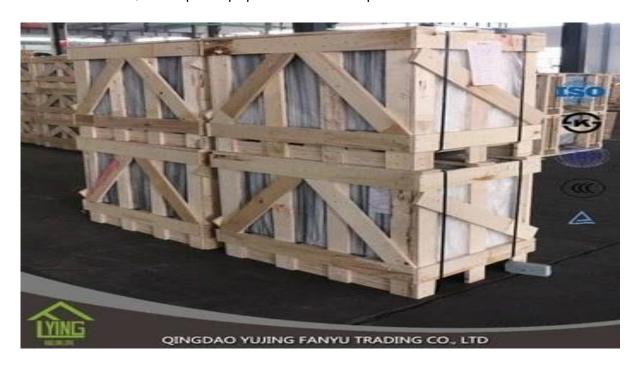

## side mirror rond wholesale with China supplier

| Thickness   | 3 mm, 4 mm, 5 mm, 6 mm, 8 mm, 10 mm              |
|-------------|--------------------------------------------------|
| Size        | 1220x1830mm, 1524x2134mm, 1830x2440mm            |
| Form        | Flat, round, oval, etc.                          |
| Color       | Clear, ultra lights, etc.                        |
| Application | Makeup mirror, mirror on the wall.               |
| Packaging   | Wooden chests, waterproof paper and iron straps. |
| Delivery    | 30 days within the receipt.                      |



















## **Packaging**:

Wooden chests, waterproof paper and iron straps.



## **Delivery**:

30 days within the receipt.

## Contact us:

Contacts: Ms.Daisy Zhang sales
Qingdao Yujing Fanyu Trading Co., Ltd.













2568148290