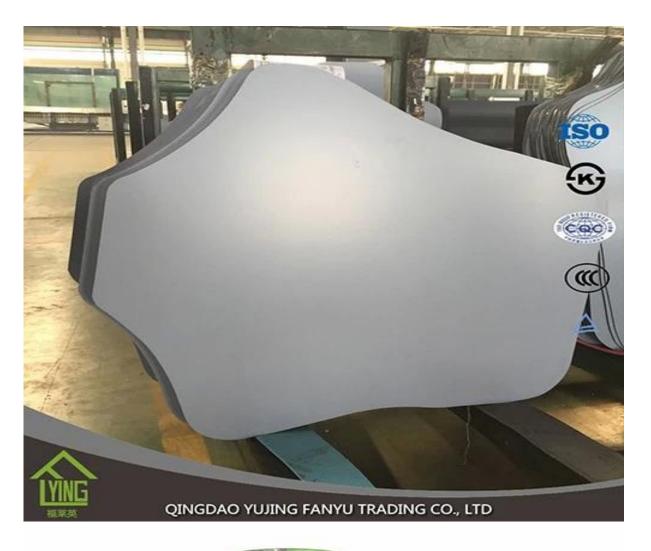

## side mirror rond wholesale with China supplier

| Thickness   | 3 mm, 4 mm, 5 mm, 6 mm, 8 mm, 10 mm              |
|-------------|--------------------------------------------------|
| Size        | 1220x1830mm, 1524x2134mm, 1830x2440mm            |
| Form        | Flat, round, oval, etc.                          |
| Color       | Clear, ultra lights, etc.                        |
| Application | Makeup mirror, mirror on the wall.               |
| Packaging   | Wooden chests, waterproof paper and iron straps. |
| Delivery    | 30 days within the receipt.                      |