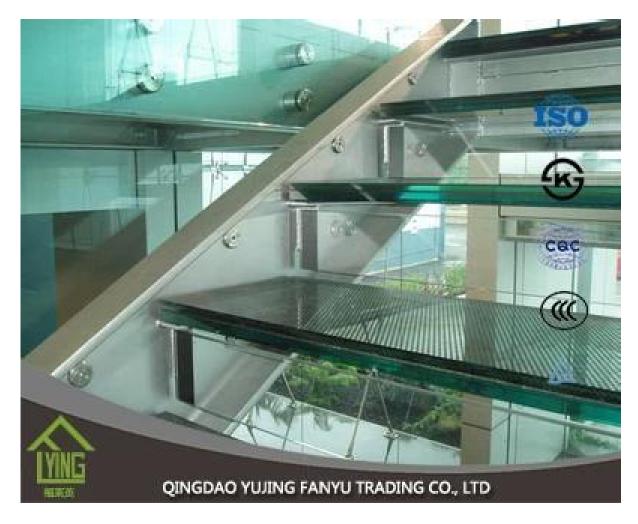

## China 12mm laminated glass wholesale

| Thickness   | 6.38mm, 8.38mm, 10.38mm, 12.38mm, 8.76mm, 10.76mm, 12.76mm      |
|-------------|-----------------------------------------------------------------|
| Size        | 1830x2440mm, 2134x3300mm.                                       |
| Form        | Flat, round, oval, etc.                                         |
| Color       | Clear, ultra light, etc.                                        |
| Application | windows, curtain wall, skylight, sky bridge, furniture, kitchen |
| Packaging   | Wooden crates, waterproof paper and iron straps.                |
| Delivery    | within 30 days after confirm the order.                         |