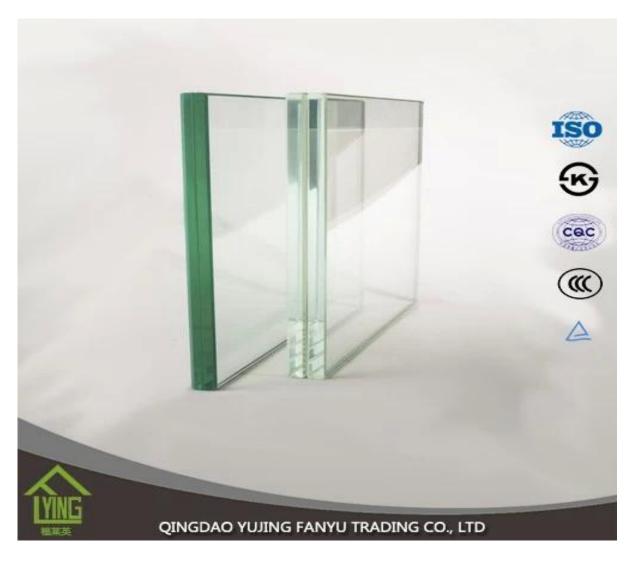

## China 12mm laminated glass wholesale

| Thickness   | 6.38mm, 8.38mm, 10.38mm, 12.38mm, 8.76mm, 10.76mm, 12.76mm      |
|-------------|-----------------------------------------------------------------|
| Size        | 1830x2440mm, 2134x3300mm.                                       |
| Form        | Flat, round, oval, etc.                                         |
| Color       | Clear, ultra light, etc.                                        |
| Application | windows, curtain wall, skylight, sky bridge, furniture, kitchen |
| Packaging   | Wooden crates, waterproof paper and iron straps.                |
| Delivery    | within 30 days after confirm the order.                         |