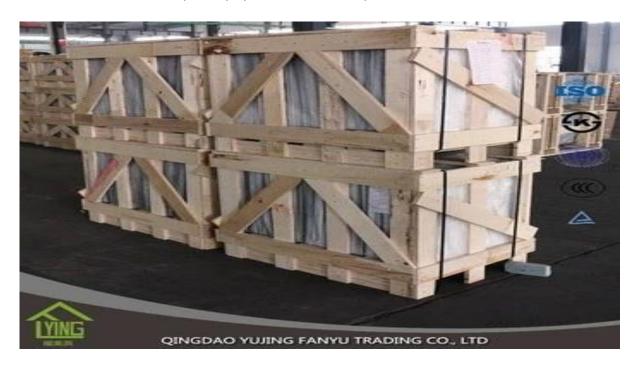

## China 12mm laminated glass wholesale

| Thickness   | 6.38mm, 8.38mm, 10.38mm, 12.38mm, 8.76mm, 10.76mm, 12.76mm      |
|-------------|-----------------------------------------------------------------|
| Size        | 1830x2440mm, 2134x3300mm.                                       |
| Form        | Flat, round, oval, etc.                                         |
| Color       | Clear, ultra light, etc.                                        |
| Application | windows, curtain wall, skylight, sky bridge, furniture, kitchen |
| Packaging   | Wooden crates, waterproof paper and iron straps.                |
| Delivery    | within 30 days after confirm the order.                         |





#### **Packaging**:

Wooden crates, waterproof paper and iron straps.



### **Delivery**:

within 30 days after confirm the order.

#### Contact us:

# Contacts: Ms.Daisy Zhang sales Qingdao Yujing Fanyu Trading Co., Ltd.