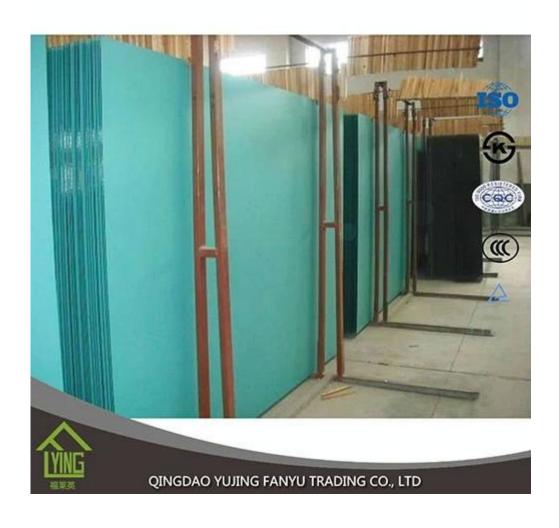

| Name              | Aluminum glass                                                                                                                        |
|-------------------|---------------------------------------------------------------------------------------------------------------------------------------|
| Color             | Clear, blue, green, bronæ, gray, pink                                                                                                 |
| Thickness         | 1.5mm, 1.8mm, 2mm, 2.7mm, 3mm, 4mm, 5mm, 6mm                                                                                          |
| Size              | 600*900mm, 610*914mm, 914*1220mm, 1650*2200mm,<br>1830*2440mm<br>or cutting as order, just like round, oval, rectangle, arch, etc     |
| Certification     | ISO 9001:2000, TUV, IAF, INTERKET                                                                                                     |
| Advantages        | We're factory not trade company     High quality and complete specification     Low-cost and wide overseas market     Sincere service |
| Main<br>Customers | IKEA, B&Q, Wal-Mart, etc.                                                                                                             |
| Payment terms     | 30% T/T in advance and 70% against B/L copy                                                                                           |
| Delivery          | Within 15 days after receiving your deposit of TT or L/C                                                                              |
| Package           | Seaworthy wooden crates and paper interlayer between sheets or as customer's order About 25 Tons one 20' FCL                          |

- 1. Made of A-grade sheet glass or float glass.
- 2. Giving clear and lifelike image.
- 3. Good corrosion resistance, moisture resistance and waterproof.
- 4. Single or double coated with protective paint.