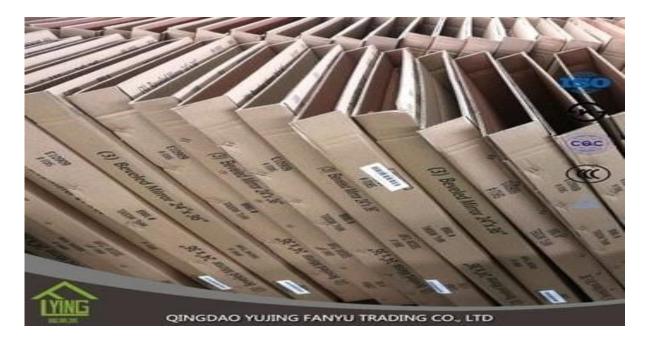

## makeup aluminum mirror glass with top quality

| Thickness   | 2mm, 2.5mm, 2.7mm, 3 mm, 4 mm, 5 mm                      |
|-------------|----------------------------------------------------------|
| Size        | 2440x1830mm, 1830x1220mm, 1650x2200mm or customer's need |
| Form        | Flat, round, oval, etc.                                  |
| Color       | Clear, ultra light, etc.                                 |
| Application | home decorations                                         |
| Packaging   | Wooden crates, waterproof paper and iron straps.         |
| Delivery    | within 30 days after confirm the order.                  |





## **Packaging**:

Wooden crates, waterproof paper and iron straps.





## **Delivery**:

within 30 days after confirm the order.

## Contact us:

Contacts: Ms.Daisy Zhang sales
Qingdao Yujing Fanyu Trading Co., Ltd.













2568148290