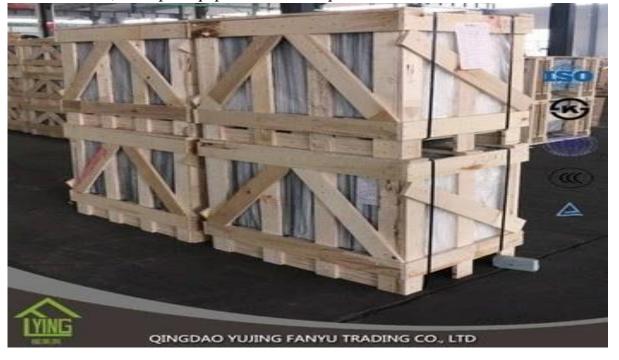

## makeup aluminum mirror glass with top quality

| Thickness   | 2mm, 2.5mm, 2.7mm, 3 mm, 4 mm, 5 mm                      |
|-------------|----------------------------------------------------------|
| Size        | 2440x1830mm, 1830x1220mm, 1650x2200mm or customer's need |
| Form        | Flat, round, oval, etc.                                  |
| Color       | Clear, ultra light, etc.                                 |
| Application | home decorations                                         |
| Packaging   | Wooden crates, waterproof paper and iron straps.         |
| Delivery    | within 30 days after confirm the order.                  |





## **Packaging**:

Wooden crates, waterproof paper and iron straps.





## **Delivery**:

within 30 days after confirm the order.

## Contact us:

Contacts: Ms.Daisy Zhang sales
Qingdao Yujing Fanyu Trading Co., Ltd.













2568148290