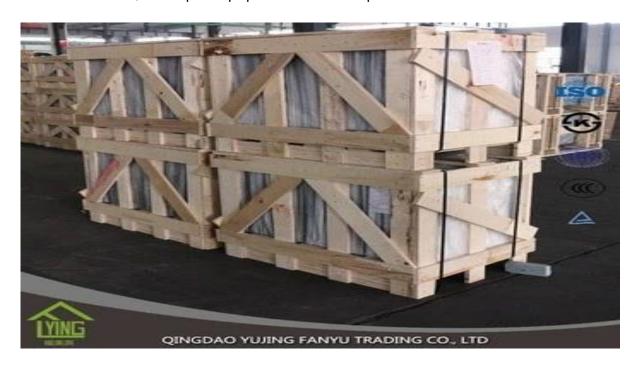

## bathroom mirror wall mirror manufacture wholesale

| Thickness   | 3 mm, 4 mm, 5 mm, 6 mm, 8 mm, 10 mm              |
|-------------|--------------------------------------------------|
| Size        | 1220x1830mm, 1524x2134mm, 1830x2440mm            |
| Form        | Flat, round, oval, etc.                          |
| Color       | Clear, ultra lights, etc.                        |
| Application | Makeup mirror, mirror on the wall.               |
| Packaging   | Wooden chests, waterproof paper and iron straps. |
| Delivery    | 30 days within the receipt.                      |



















## **Packaging**:

Wooden chests, waterproof paper and iron straps.



## **Delivery**:

30 days within the receipt.

## Contact us:

Contacts: Ms.Daisy Zhang sales
Qingdao Yujing Fanyu Trading Co., Ltd.













2568148290