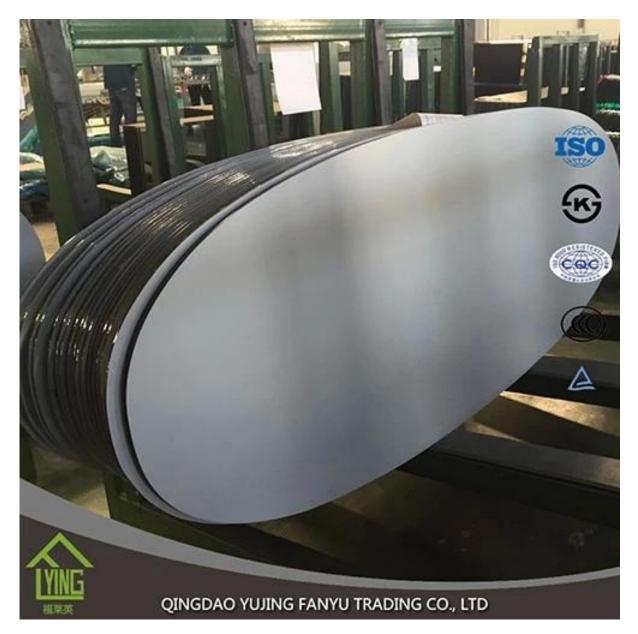

## beveled mirror tiles wholesale with China supplier

| Thickness   | 3 mm, 4 mm, 5 mm, 6 mm, 8 mm, 10 mm              |
|-------------|--------------------------------------------------|
| Size        | 1220x1830mm, 1524x2134mm, 1830x2440mm            |
| Form        | Flat, round, oval, etc.                          |
| Color       | Clear, ultra lights, etc.                        |
| Application | Makeup mirror, mirror on the wall.               |
| Packaging   | Wooden chests, waterproof paper and iron straps. |
| Delivery    | 30 days within the receipt.                      |