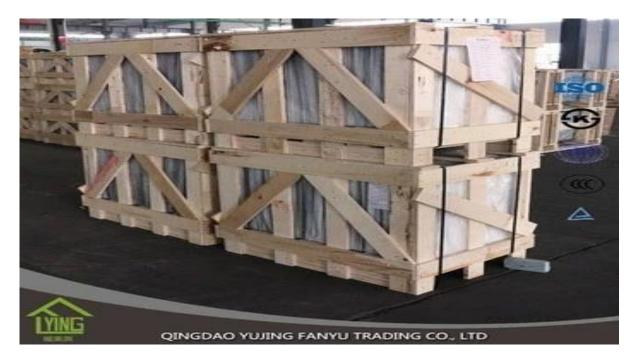

## beveled mirror tiles wholesale with China supplier

| Thickness   | 3 mm, 4 mm, 5 mm, 6 mm, 8 mm, 10 mm              |
|-------------|--------------------------------------------------|
| Size        | 1220x1830mm, 1524x2134mm, 1830x2440mm            |
| Form        | Flat, round, oval, etc.                          |
| Color       | Clear, ultra lights, etc.                        |
| Application | Makeup mirror, mirror on the wall.               |
| Packaging   | Wooden chests, waterproof paper and iron straps. |
| Delivery    | 30 days within the receipt.                      |

## **Packaging** :

Wooden chests, waterproof paper and iron straps.

**Delivery** : 30 days within the receipt.