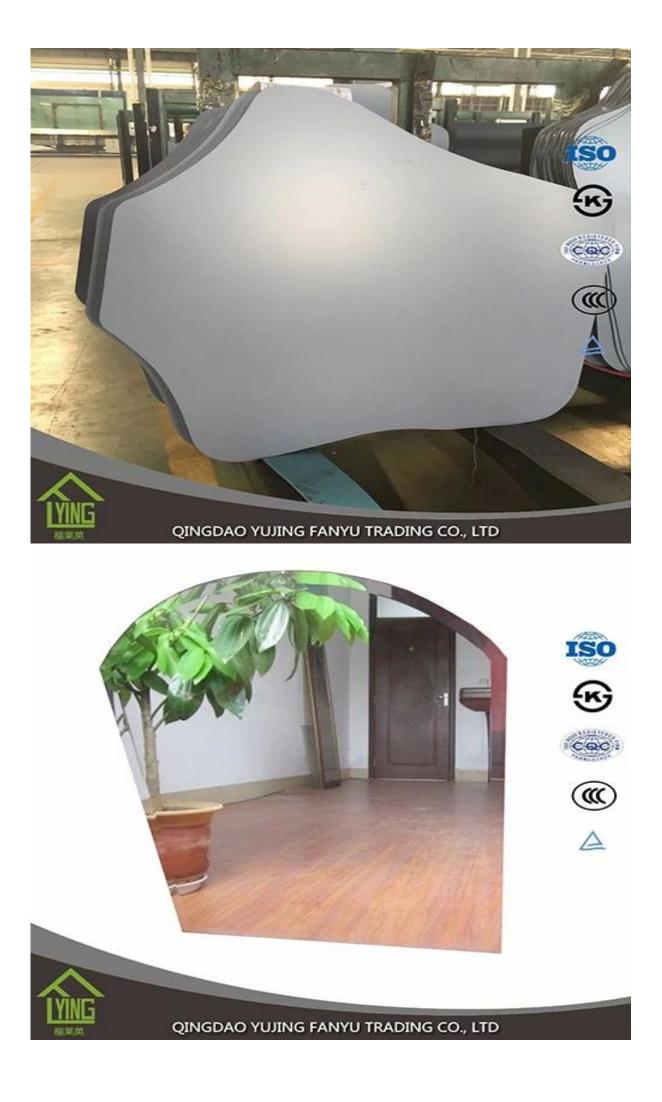

## beveled mirror tiles wholesale with China supplier

| Thickness   | 3 mm, 4 mm, 5 mm, 6 mm, 8 mm, 10 mm              |
|-------------|--------------------------------------------------|
| Size        | 1220x1830mm, 1524x2134mm, 1830x2440mm            |
| Form        | Flat, round, oval, etc.                          |
| Color       | Clear, ultra lights, etc.                        |
| Application | Makeup mirror, mirror on the wall.               |
| Packaging   | Wooden chests, waterproof paper and iron straps. |
| Delivery    | 30 days within the receipt.                      |