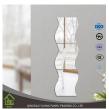

high quality cheap frameless beveled mirror wholesale
Frameless bevelled mirror in your bedroom or living room, creating a wonderful new look an

Frameliese Seveled edge mitror specification:

Frameliese Seveled driver

Class Color-Clear, Ultra clear, Euro groy, Euro Inenze

Flatt Color-Guy, Velora, Clean, etc.

Shape round or or large continents' demand, Elas opuras, rectampilar, oval, 5 shape, act.

Size: 1007-100mm, 1007-100mm, 2007-100mm, 1007-100 mm, 607-00 mm, 607-00 mm, or customized

Application: Europea Color-Color drivers, Vasid pairway, Valla mirrors, Decorative mirrors, Conton mit

Certificates: 100 9001-2000, NETERIES, ITU, N.S.

Main customers Europe, USA, East Ann, South Ann, Southheast Ann, Africa, Modific East, etc.