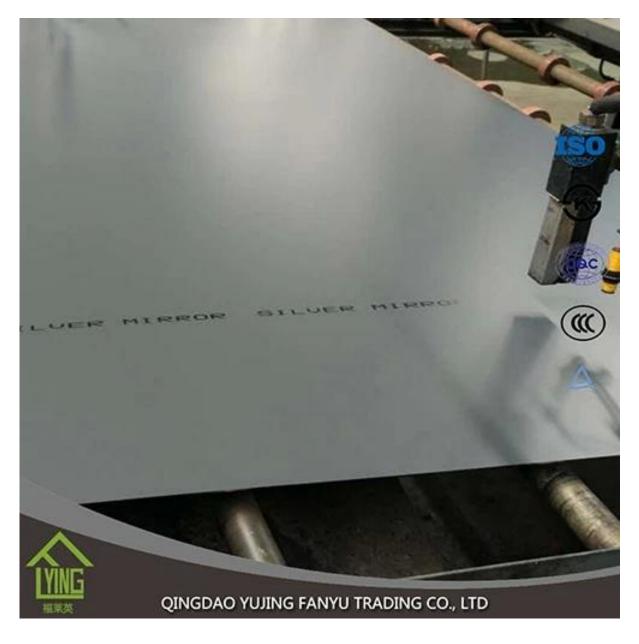

### large float silver mirror factory wholesale

| Thickness   | 6 mm                                                |
|-------------|-----------------------------------------------------|
| Size        | 1220x1830mm, 1650x2200mm, 1830x2440mm, 2134x3300mm. |
| shapes      | Flat, round, oval, etc.                             |
| Colors      | Clear, ultra light, etc.                            |
| Application | wall mirror, decorative, makeup mirror, etc.        |
| Packaging   | Wooden crates, waterproof paper and iron straps.    |
| Delivery    | within 21 days after confirm the order.             |