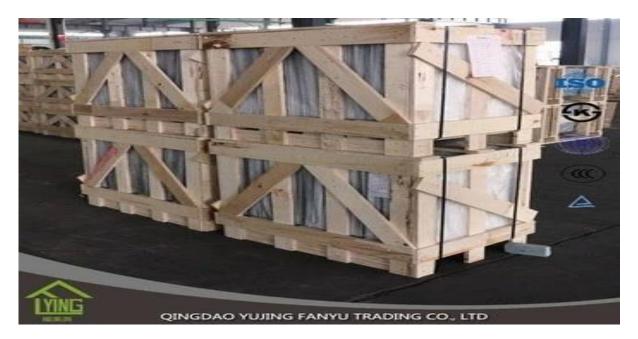

### large float silver mirror factory wholesale

| Thickness   | 6 mm                                                |
|-------------|-----------------------------------------------------|
| Size        | 1220x1830mm, 1650x2200mm, 1830x2440mm, 2134x3300mm. |
| shapes      | Flat, round, oval, etc.                             |
| Colors      | Clear, ultra light, etc.                            |
| Application | wall mirror, decorative, makeup mirror, etc.        |
| Packaging   | Wooden crates, waterproof paper and iron straps.    |
| Delivery    | within 21 days after confirm the order.             |





#### Packaging :

Wooden crates, waterproof paper and iron straps.



# **Delivery** : within 30 days after confirm the order.

### Contact us :

## Contacts: Ms.Daisy Zhang sales Qingdao Yujing Fanyu Trading Co., Ltd.