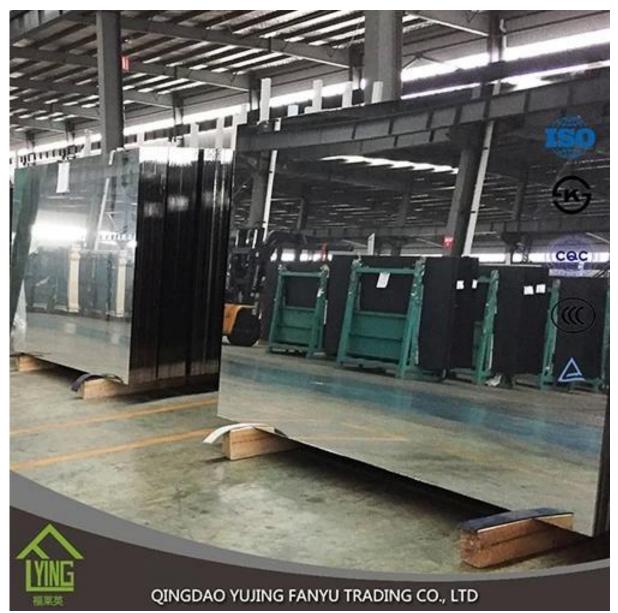

### large float silver mirror factory wholesale

| Thickness   | 6 mm                                                |
|-------------|-----------------------------------------------------|
| Size        | 1220x1830mm, 1650x2200mm, 1830x2440mm, 2134x3300mm. |
| shapes      | Flat, round, oval, etc.                             |
| Colors      | Clear, ultra light, etc.                            |
| Application | wall mirror, decorative, makeup mirror, etc.        |
| Packaging   | Wooden crates, waterproof paper and iron straps.    |
| Delivery    | within 21 days after confirm the order.             |