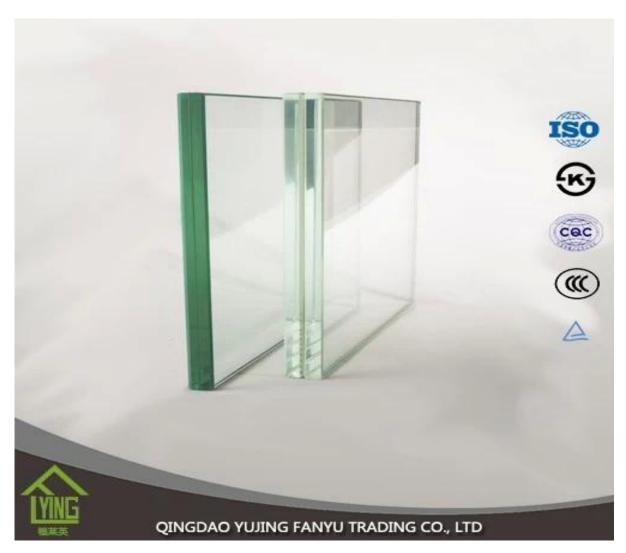

## price laminated glass m2 manufacture wholesale

| Thickness   | 6.38mm, 8.38mm, 10.38mm, 12.38mm, 8.76mm, 10.76mm, 12.76mm      |
|-------------|-----------------------------------------------------------------|
| Size        | 1830x2440mm, 2134x3300mm.                                       |
| Form        | Flat, round, oval, etc.                                         |
| Color       | Clear, ultra light, etc.                                        |
| Application | windows, curtain wall, skylight, sky bridge, furniture, kitchen |
| Packaging   | Wooden crates, waterproof paper and iron straps.                |
| Delivery    | within 30 days after confirm the order.                         |