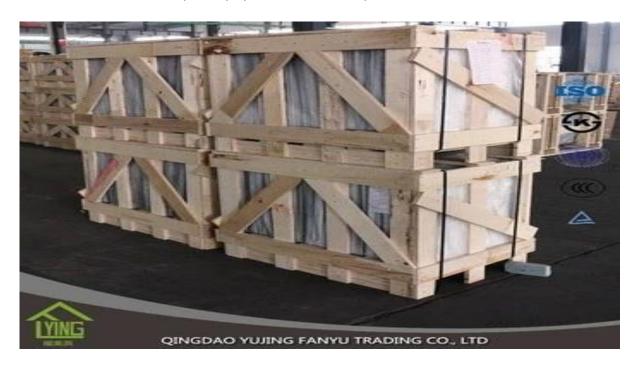

## price laminated glass m2 manufacture wholesale

| Thickness   | 6.38mm, 8.38mm, 10.38mm, 12.38mm, 8.76mm, 10.76mm, 12.76mm      |
|-------------|-----------------------------------------------------------------|
| Size        | 1830x2440mm, 2134x3300mm.                                       |
| Form        | Flat, round, oval, etc.                                         |
| Color       | Clear, ultra light, etc.                                        |
| Application | windows, curtain wall, skylight, sky bridge, furniture, kitchen |
| Packaging   | Wooden crates, waterproof paper and iron straps.                |
| Delivery    | within 30 days after confirm the order.                         |





#### **Packaging**:

Wooden crates, waterproof paper and iron straps.



### **Delivery**:

within 30 days after confirm the order.

#### Contact us:

# Contacts: Ms.Daisy Zhang sales Qingdao Yujing Fanyu Trading Co., Ltd.