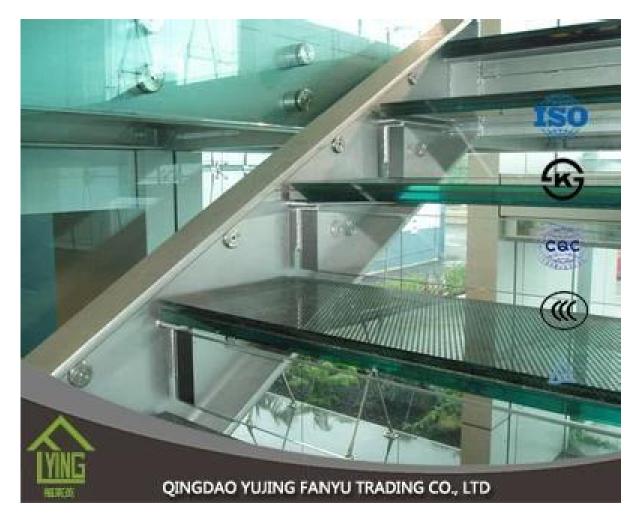

## price laminated glass m2 manufacture wholesale

| Thickness   | 6.38mm, 8.38mm, 10.38mm, 12.38mm, 8.76mm, 10.76mm, 12.76mm      |
|-------------|-----------------------------------------------------------------|
| Size        | 1830x2440mm, 2134x3300mm.                                       |
| Form        | Flat, round, oval, etc.                                         |
| Color       | Clear, ultra light, etc.                                        |
| Application | windows, curtain wall, skylight, sky bridge, furniture, kitchen |
| Packaging   | Wooden crates, waterproof paper and iron straps.                |
| Delivery    | within 30 days after confirm the order.                         |