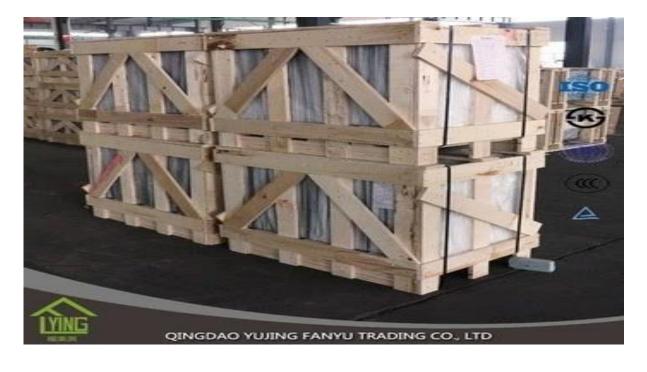

## laminated color glass Qingdao Supplier whlesale

| Thickness   | 4mm, 5mm, 6mm, 8mm, 10mm,12mm                                   |
|-------------|-----------------------------------------------------------------|
| Size        | 1830x2440mm, 2134x3300mm.                                       |
| Form        | Flat, round, oval, etc.                                         |
| Color       | Clear, ultra light, etc.                                        |
| Application | windows, curtain wall, skylight, sky bridge, furniture, kitchen |
| Packaging   | Wooden crates, waterproof paper and iron straps.                |
| Delivery    | within 30 days after confirm the order.                         |

## Packaging:

Wooden crates, waterproof paper and iron straps.