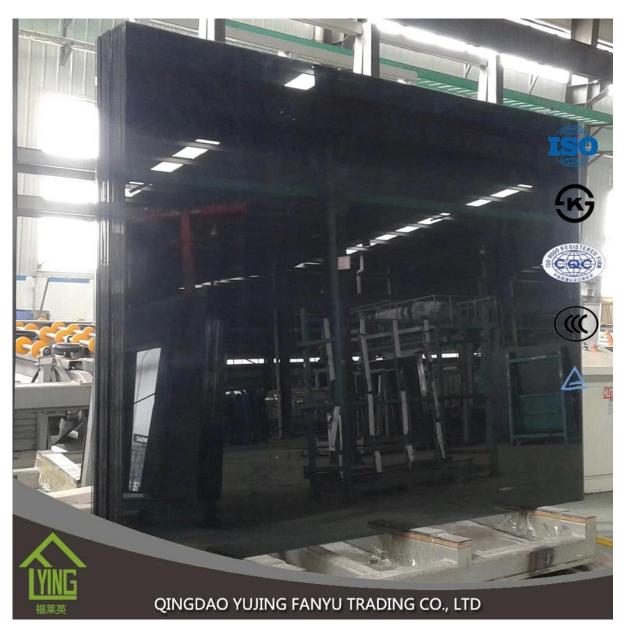

## laminated color glass Qingdao Supplier whlesale

| Thickness   | 4mm, 5mm, 6mm, 8mm, 10mm,12mm                                   |
|-------------|-----------------------------------------------------------------|
| Size        | 1830x2440mm, 2134x3300mm.                                       |
| Form        | Flat, round, oval, etc.                                         |
| Color       | Clear, ultra light, etc.                                        |
| Application | windows, curtain wall, skylight, sky bridge, furniture, kitchen |
| Packaging   | Wooden crates, waterproof paper and iron straps.                |
| Delivery    | within 30 days after confirm the order.                         |