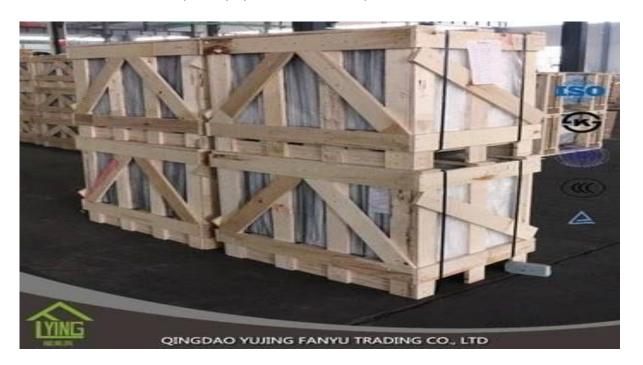

## 8.38 laminated glass wholesale

| Thickness   | 6.38mm, 8.38mm, 10.38mm, 12.38mm, 8.76mm, 10.76mm, 12.76mm      |
|-------------|-----------------------------------------------------------------|
| Size        | 1830x2440mm, 2134x3300mm.                                       |
| Form        | Flat, round, oval, etc.                                         |
| Color       | Clear, ultra light, etc.                                        |
| Application | windows, curtain wall, skylight, sky bridge, furniture, kitchen |
| Packaging   | Wooden crates, waterproof paper and iron straps.                |
| Delivery    | within 30 days after confirm the order.                         |





#### **Packaging**:

Wooden crates, waterproof paper and iron straps.



### **Delivery**:

within 30 days after confirm the order.

#### Contact us:

# Contacts: Ms.Daisy Zhang sales Qingdao Yujing Fanyu Trading Co., Ltd.