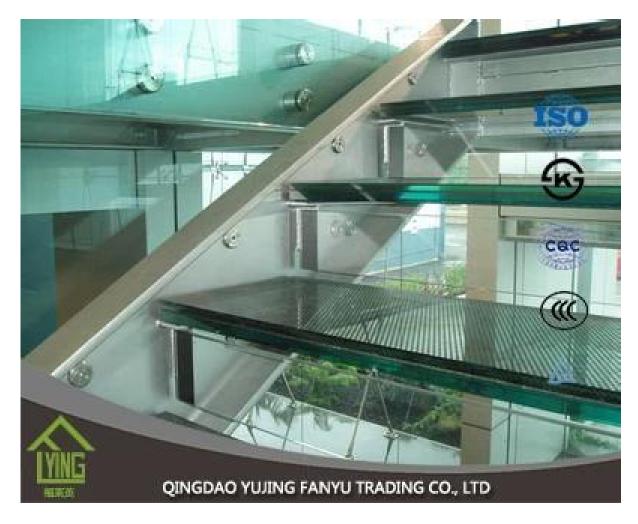

## 8.38 laminated glass wholesale

| Thickness   | 6.38mm, 8.38mm, 10.38mm, 12.38mm, 8.76mm, 10.76mm, 12.76mm      |
|-------------|-----------------------------------------------------------------|
| Size        | 1830x2440mm, 2134x3300mm.                                       |
| Form        | Flat, round, oval, etc.                                         |
| Color       | Clear, ultra light, etc.                                        |
| Application | windows, curtain wall, skylight, sky bridge, furniture, kitchen |
| Packaging   | Wooden crates, waterproof paper and iron straps.                |
| Delivery    | within 30 days after confirm the order.                         |