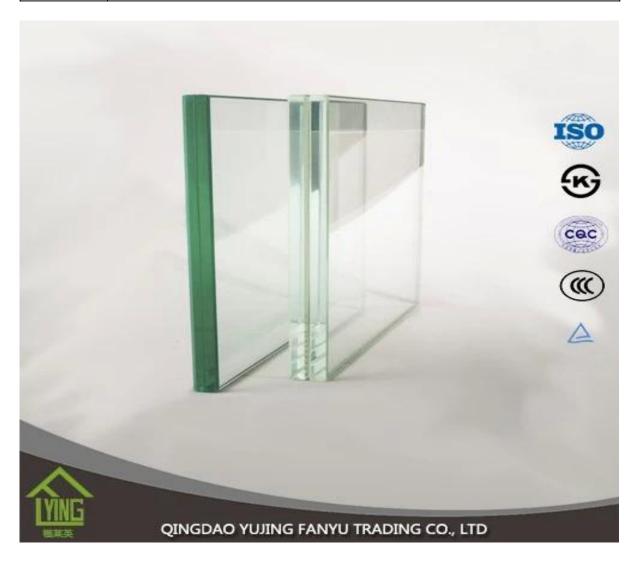

## 8.38 laminated glass wholesale

| Thickness   | 6.38mm, 8.38mm, 10.38mm, 12.38mm, 8.76mm, 10.76mm, 12.76mm      |
|-------------|-----------------------------------------------------------------|
| Size        | 1830x2440mm, 2134x3300mm.                                       |
| Form        | Flat, round, oval, etc.                                         |
| Color       | Clear, ultra light, etc.                                        |
| Application | windows, curtain wall, skylight, sky bridge, furniture, kitchen |
| Packaging   | Wooden crates, waterproof paper and iron straps.                |
| Delivery    | within 30 days after confirm the order.                         |