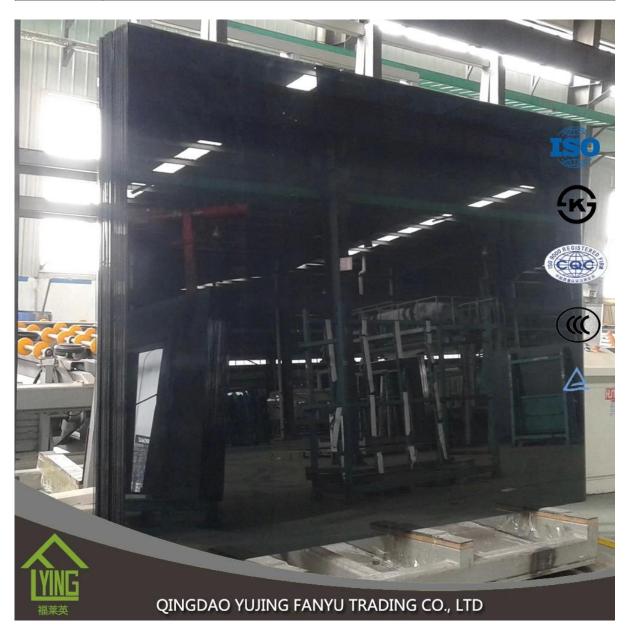

## Wholesale red tinted glass with China supplier

| Thickness   | 4mm, 5mm, 6mm, 8mm, 10mm,12mm                                   |
|-------------|-----------------------------------------------------------------|
| Size        | 1830x2440mm, 2134x3300mm.                                       |
| Form        | Flat, round, oval, etc.                                         |
| Color       | Clear, ultra light, etc.                                        |
| Application | windows, curtain wall, skylight, sky bridge, furniture, kitchen |
| Packaging   | Wooden crates, waterproof paper and iron straps.                |
| Delivery    | within 30 days after confirm the order.                         |