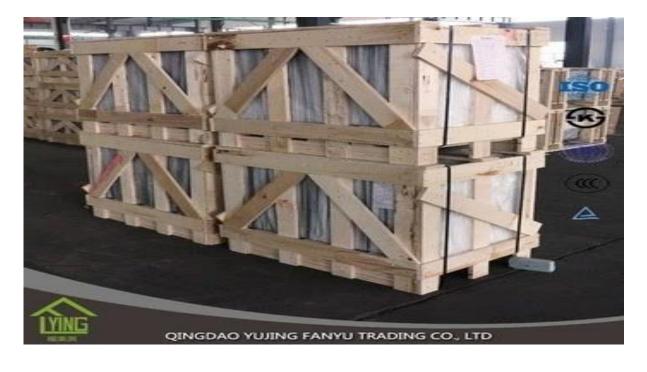

## Wholesale red tinted glass with China supplier

| Thickness   | 4mm, 5mm, 6mm, 8mm, 10mm,12mm                                   |
|-------------|-----------------------------------------------------------------|
| Size        | 1830x2440mm, 2134x3300mm.                                       |
| Form        | Flat, round, oval, etc.                                         |
| Color       | Clear, ultra light, etc.                                        |
| Application | windows, curtain wall, skylight, sky bridge, furniture, kitchen |
| Packaging   | Wooden crates, waterproof paper and iron straps.                |
| Delivery    | within 30 days after confirm the order.                         |





## Packaging:

Wooden crates, waterproof paper and iron straps.



## **Delivery**:

within 30 days after confirm the order.

## Contact us:

Contacts: Ms.Daisy Zhang sales
Qingdao Yujing Fanyu Trading Co., Ltd.



iny2568148290



+8617854286292



daisy@yujinggroup.cn



ss cn1511737723



daisy@yujinggroup.cn



2568148290