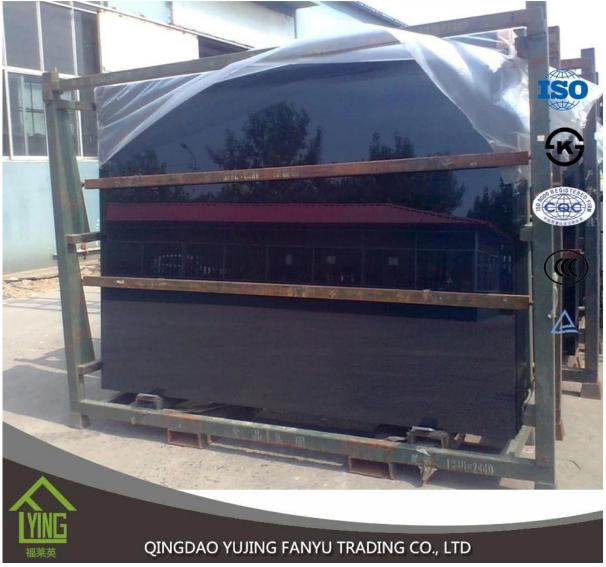

## Wholesale red tinted glass with China supplier

| Thickness   | 4mm, 5mm, 6mm, 8mm, 10mm,12mm                                   |
|-------------|-----------------------------------------------------------------|
| Size        | 1830x2440mm, 2134x3300mm.                                       |
| Form        | Flat, round, oval, etc.                                         |
| Color       | Clear, ultra light, etc.                                        |
| Application | windows, curtain wall, skylight, sky bridge, furniture, kitchen |
| Packaging   | Wooden crates, waterproof paper and iron straps.                |
| Delivery    | within 30 days after confirm the order.                         |