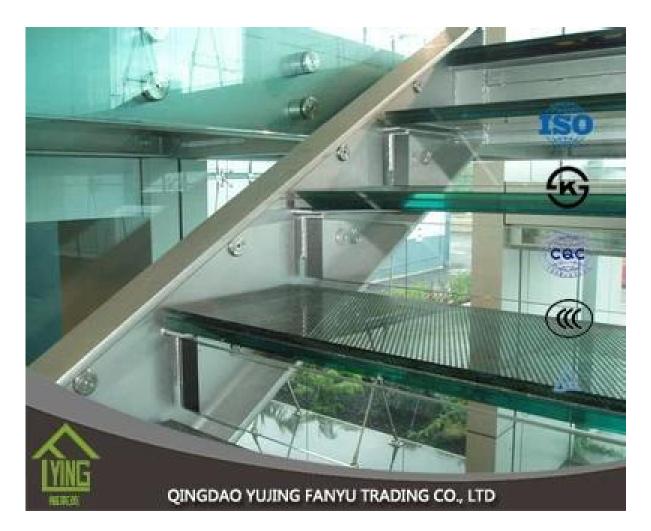

# laminated tempered glass wholesale

| Thickness   | 6.38mm, 8.38mm, 10.38mm, 12.38mm, 8.76mm, 10.76mm, 12.76mm      |
|-------------|-----------------------------------------------------------------|
| Size        | 1830x2440mm, 2134x3300mm.                                       |
| Form        | Flat, round, oval, etc.                                         |
| Color       | Clear, ultra light, etc.                                        |
| Application | windows, curtain wall, skylight, sky bridge, furniture, kitchen |
| Packaging   | Wooden crates, waterproof paper and iron straps.                |
| Delivery    | within 30 days after confirm the order.                         |