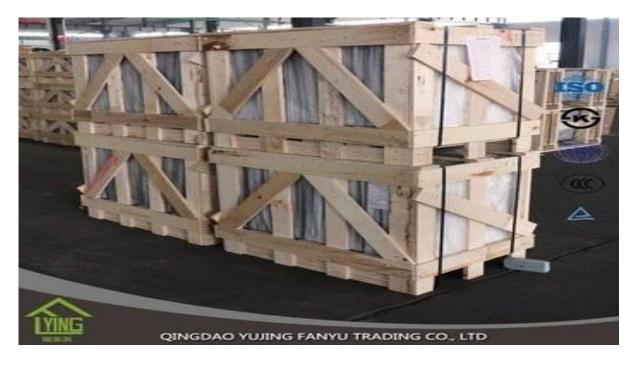

# laminated tempered glass wholesale

| Thickness   | 6.38mm, 8.38mm, 10.38mm, 12.38mm, 8.76mm, 10.76mm, 12.76mm      |
|-------------|-----------------------------------------------------------------|
| Size        | 1830x2440mm, 2134x3300mm.                                       |
| Form        | Flat, round, oval, etc.                                         |
| Color       | Clear, ultra light, etc.                                        |
| Application | windows, curtain wall, skylight, sky bridge, furniture, kitchen |
| Packaging   | Wooden crates, waterproof paper and iron straps.                |
| Delivery    | within 30 days after confirm the order.                         |





### **Packaging** :

Wooden crates, waterproof paper and iron straps.



## **Delivery** :

within 30 days after confirm the order.

### Contact us :

## Contacts: Ms.Daisy Zhang sales Qingdao Yujing Fanyu Trading Co., Ltd.