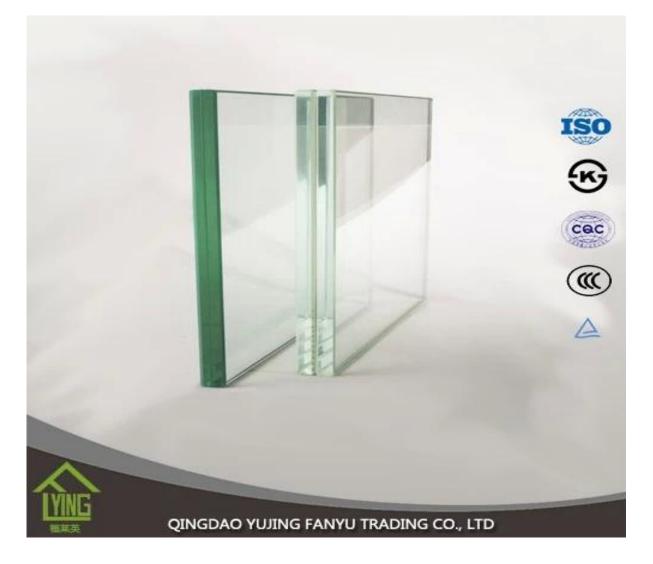

# laminated tempered glass wholesale

| Thickness   | 6.38mm, 8.38mm, 10.38mm, 12.38mm, 8.76mm, 10.76mm, 12.76mm      |
|-------------|-----------------------------------------------------------------|
| Size        | 1830x2440mm, 2134x3300mm.                                       |
| Form        | Flat, round, oval, etc.                                         |
| Color       | Clear, ultra light, etc.                                        |
| Application | windows, curtain wall, skylight, sky bridge, furniture, kitchen |
| Packaging   | Wooden crates, waterproof paper and iron straps.                |
| Delivery    | within 30 days after confirm the order.                         |