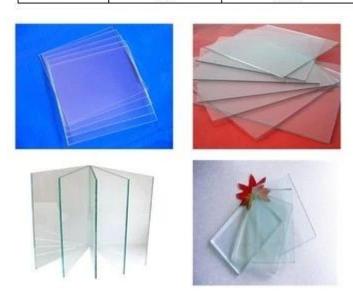

- 1. Smooth surface, no bubble ,no scratch.
- 2. High light transmittance and excellent optical performance.
- 3. Resistant to acid, alkaline and corrosion
- 4. Can be cut into small size as the customers' requirement.
- 5. Applied in the field of photo frame, building decoration, optical instruments, clock cover and so on.
- 6. Certificates:ISO9001:2000 and CE.