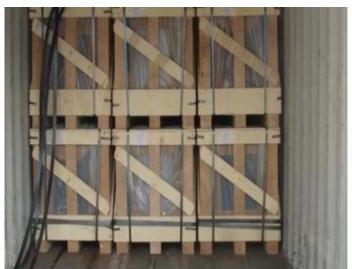

## Clear sheet glass

| Thickness | Width (mm) | Length (mm) | Pcs/crate | Crates/20'gp | FOB Qingdao<br>USD/SQM |
|-----------|------------|-------------|-----------|--------------|------------------------|
|           | 610        | 914         | 428       | 28           |                        |
|           | 914        | 1220        | 375       | 16           |                        |
| 1.5mm     | 1016       | 1220        | 335       | 16           | 1.06                   |
| 1.8mm     | 610        | 914         | 420       | 24           | 1.27                   |
|           | 914        | 1220        | 315       | 16           |                        |
|           | 1016       | 1220        | 280       | 16           |                        |
| 2mm       | 610        | 914         | 375       | 24           | 1.42                   |
|           | 914        | 1220        | 300       | 16           |                        |
|           | 1016       | 1220        | 270       | 16           |                        |
| 8         | 610        | 914         | 280       | 24           |                        |
|           | 914        | 1220        | 210       | 16           | 18                     |
| 2.7mm     | 1220       | 1830        | 140       | 12           | 1.91                   |
| 3mm       | 914        | 1220        | 200       | 16           |                        |
|           | 1220       | 1830        | 120       | 12           | 2.13                   |
|           | 1830       | 2440        | 76        | 10           |                        |