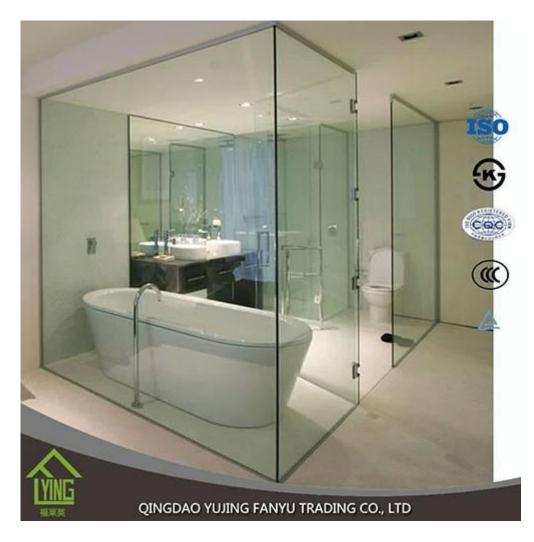

### **Product Description**

**Tempered glass** (toughened glass) 4-5 times stronger than annealed glass of equal thickness.Yujing tempered glass is a kind of safety glass that is very popular in building,decoration and automobile field.All work done on glass(beveling, cutting,bending,etc)must be done before tempering.