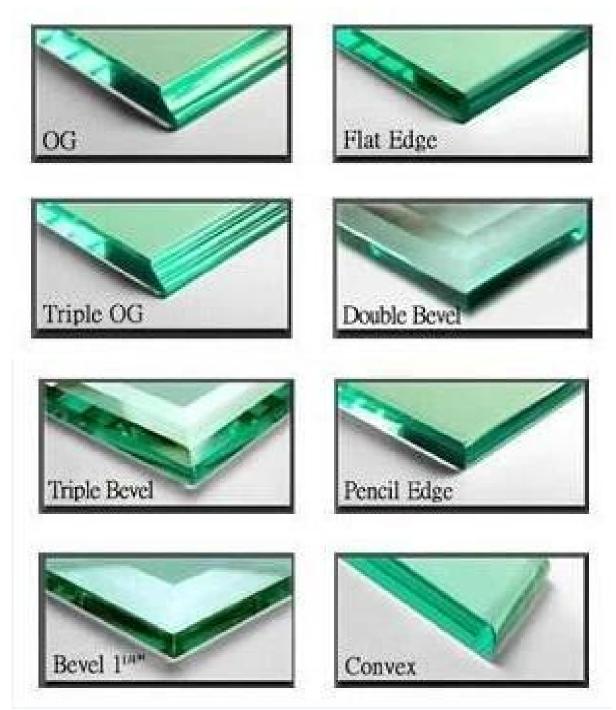

|
| Certificates | EC12150, CCC, etc.                                                                                                                                                                                                                                                                                                                        |
| advantage    | <ol> <li>High strength: above 4-5 times stronger than annealed glass of equal thickness</li> <li>Safety: Once breakage occurs, the glass disintegrates into small cubical fragments, which are relatively harmless to human body</li> <li>Excellence thermal stability, which can withstand 300°C abrupt change of temperature</li> </ol> |

# Detailed Images



**Packing & Delivery** 



# **Packaging Details:**

Fumigation-free strong plywood crate,paper or plastic paper,powder between two glass panels Delivery Detail: Shipped in 20 days after payment

Certifications



#### **Contact Us:**

#### Sales - sunny wang

## Shouguang Yujing Business&Trading Co., Ltd.



FAQ:

Why Choose US?

1.ISO 9001:2000, TUV, INTERKET approved.

2.One of the largest mirror factories allover China.

**3.Years of suppler of international famous brand reflects our stable and reliable quality.** 

4.Strict quality control system.

**5.Professional and efficient service.** 

**6.Competitive and reasonable offer.** 

7.We want to be your long term partner assist you to provide excellent goods and service to your customer.