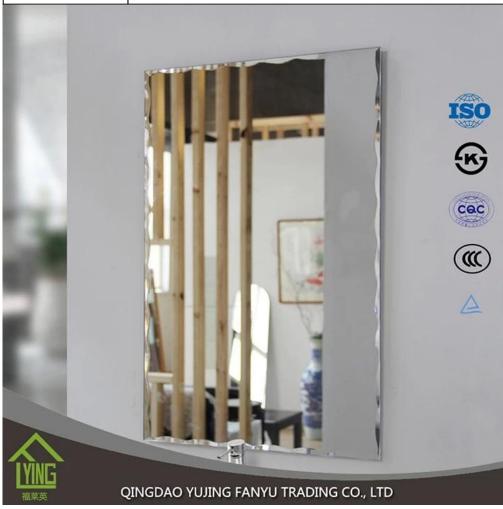

| Function              | <ol> <li>to improve the optical quality and the life of the mirror to increase by significantly improved resistance to corrosion;</li> <li>adding a sense of depth to any room;</li> <li>increase the aesthetic effects of buildings.</li> </ol> |
|-----------------------|--------------------------------------------------------------------------------------------------------------------------------------------------------------------------------------------------------------------------------------------------|
| Thielmose             |                                                                                                                                                                                                                                                  |
| Thickness             | 2-6 mm                                                                                                                                                                                                                                           |
| Sizes                 | 60 * 80 cm, 60 * 90 cm, 50 * 70 cm, 70 * 50 cm, 60 * 45 cm, D60cm, etc.                                                                                                                                                                          |
| Colors                | clear, bronze, gray and other colors                                                                                                                                                                                                             |
| Back-coating          | Grey, etc.                                                                                                                                                                                                                                       |
| Oblique Details<br>Of | Many shapes for you the choice: round edge (also called as C-edge, pencil edge), flat edge, bevel, etc                                                                                                                                           |
| Code-squirting        | Workable                                                                                                                                                                                                                                         |
| Application           | <ol> <li>decorations, furniture.</li> <li>applied as rearview mirror-bathroom mirror, make up mirror, optical mirror,</li> <li>etc.</li> </ol>                                                                                                   |