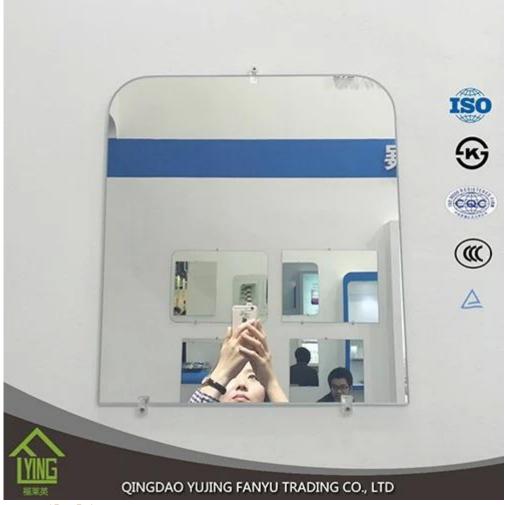

| Function              | <ol> <li>to improve the optical quality and the life of the mirror to increase by significantly improved resistance to corrosion;</li> <li>adding a sense of depth to any room;</li> <li>increase the aesthetic effects of buildings.</li> </ol> |
|-----------------------|--------------------------------------------------------------------------------------------------------------------------------------------------------------------------------------------------------------------------------------------------|
| Thielmose             |                                                                                                                                                                                                                                                  |
| Thickness             | 2-6 mm                                                                                                                                                                                                                                           |
| Sizes                 | 60 * 80 cm, 60 * 90 cm, 50 * 70 cm, 70 * 50 cm, 60 * 45 cm, D60cm, etc.                                                                                                                                                                          |
| Colors                | clear, bronze, gray and other colors                                                                                                                                                                                                             |
| Back-coating          | Grey, etc.                                                                                                                                                                                                                                       |
| Oblique Details<br>Of | Many shapes for you the choice: round edge (also called as C-edge, pencil edge), flat edge, bevel, etc                                                                                                                                           |
| Code-squirting        | Workable                                                                                                                                                                                                                                         |
| Application           | <ol> <li>decorations, furniture.</li> <li>applied as rearview mirror-bathroom mirror, make up mirror, optical mirror,</li> <li>etc.</li> </ol>                                                                                                   |