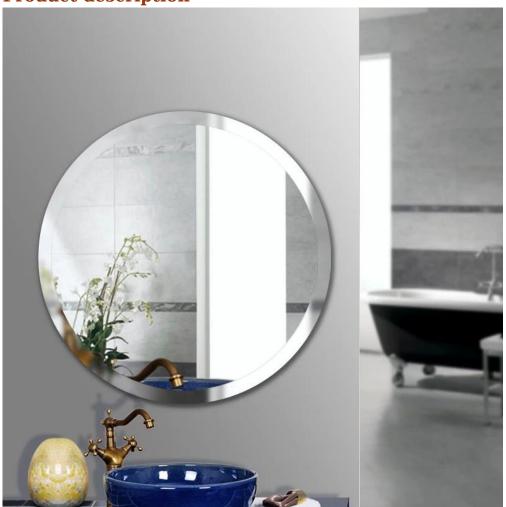

| Function              | <ol> <li>to improve the optical quality and the life of the mirror to increase by significantly improved resistance to corrosion;</li> <li>adding a sense of depth to any room;</li> <li>increase the aesthetic effects of buildings.</li> </ol> |
|-----------------------|--------------------------------------------------------------------------------------------------------------------------------------------------------------------------------------------------------------------------------------------------|
| Thielmose             |                                                                                                                                                                                                                                                  |
| Thickness             | 2-6 mm                                                                                                                                                                                                                                           |
| Sizes                 | 60 * 80 cm, 60 * 90 cm, 50 * 70 cm, 70 * 50 cm, 60 * 45 cm, D60cm, etc.                                                                                                                                                                          |
| Colors                | clear, bronze, gray and other colors                                                                                                                                                                                                             |
| Back-coating          | Grey, etc.                                                                                                                                                                                                                                       |
| Oblique Details<br>Of | Many shapes for you the choice: round edge (also called as C-edge, pencil edge), flat edge, bevel, etc                                                                                                                                           |
| Code-squirting        | Workable                                                                                                                                                                                                                                         |
| Application           | <ol> <li>decorations, furniture.</li> <li>applied as rearview mirror-bathroom mirror, make up mirror, optical mirror,</li> <li>etc.</li> </ol>                                                                                                   |