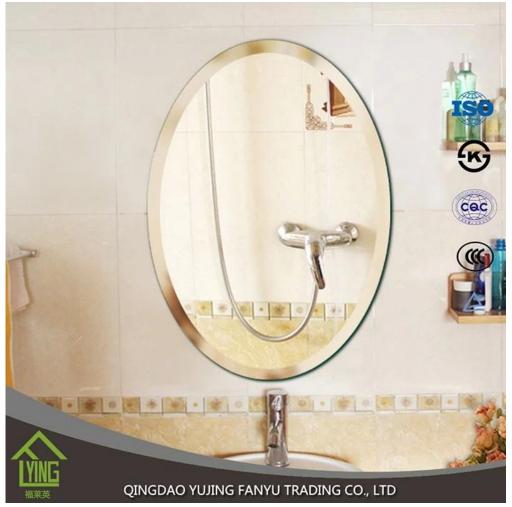

**Product description** 

YUJING silver mirror is wide in South Asia and Southeast Asia, Africa, South America, Middle East, and so on. It is usually produced with clear glass top or other colors of Italy FENZI paint.

YUJING silver mirror can wait in the size of the stock or can cut and bevel customer needs.

| Name of<br>Product | building material 4mm bathroom 4mm silver mirror glass for hotel                                                                                                                                                                                                                                                                                                          |
|--------------------|---------------------------------------------------------------------------------------------------------------------------------------------------------------------------------------------------------------------------------------------------------------------------------------------------------------------------------------------------------------------------|
| Certification      | ISO 9001:2000, TUV, INTERKET, KS                                                                                                                                                                                                                                                                                                                                          |
| Description        | Yujing silver mirror is produced through an environmentally friendly process, using a clear or tinted float glass of exceptionally high quality and durability. It is coated with a lead-free and copper-free silver film and two layers of waterproof paint.                                                                                                             |
| Benefits           | <ol> <li>the surface of the mirror is clear and crisp, clear and true-to-life picture.</li> <li>the plating layer is rigid and bond and the protective layer impregnable with good erosion resistance.</li> <li>high quality clear float glass and high-tech equipment combine to make mirrors of the wonderful feeling of exceptionally high quality produce.</li> </ol> |
| Property           | Clear and precise images, acid-resistance, moisture resistance                                                                                                                                                                                                                                                                                                            |

| Function              | <ol> <li>to improve the optical quality and the life of the mirror to increase by significantly improved resistance to corrosion;</li> <li>adding a sense of depth to any room;</li> <li>increase the aesthetic effects of buildings.</li> </ol> |
|-----------------------|--------------------------------------------------------------------------------------------------------------------------------------------------------------------------------------------------------------------------------------------------|
| Thielmose             |                                                                                                                                                                                                                                                  |
| Thickness             | 2-6 mm                                                                                                                                                                                                                                           |
| Sizes                 | 60 * 80 cm, 60 * 90 cm, 50 * 70 cm, 70 * 50 cm, 60 * 45 cm, D60cm, etc.                                                                                                                                                                          |
| Colors                | clear, bronze, gray and other colors                                                                                                                                                                                                             |
| Back-coating          | Grey, etc.                                                                                                                                                                                                                                       |
| Oblique Details<br>Of | Many shapes for you the choice: round edge (also called as C-edge, pencil edge), flat edge, bevel, etc                                                                                                                                           |
| Code-squirting        | Workable                                                                                                                                                                                                                                         |
| Application           | <ol> <li>decorations, furniture.</li> <li>applied as rearview mirror-bathroom mirror, make up mirror, optical mirror,</li> <li>etc.</li> </ol>                                                                                                   |