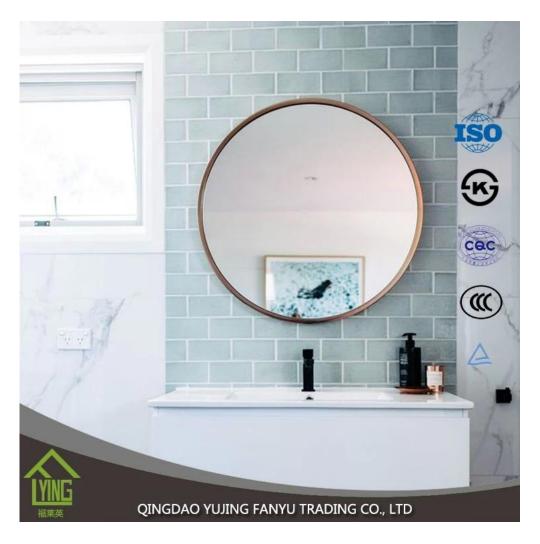

| Function              | <ol> <li>to improve the optical quality and the life of the mirror to increase by significantly improved resistance to corrosion;</li> <li>adding a sense of depth to any room;</li> <li>increase the aesthetic effects of buildings.</li> </ol> |
|-----------------------|--------------------------------------------------------------------------------------------------------------------------------------------------------------------------------------------------------------------------------------------------|
| Thielmose             |                                                                                                                                                                                                                                                  |
| Thickness             | 2-6 mm                                                                                                                                                                                                                                           |
| Sizes                 | 60 * 80 cm, 60 * 90 cm, 50 * 70 cm, 70 * 50 cm, 60 * 45 cm, D60cm, etc.                                                                                                                                                                          |
| Colors                | clear, bronze, gray and other colors                                                                                                                                                                                                             |
| Back-coating          | Grey, etc.                                                                                                                                                                                                                                       |
| Oblique Details<br>Of | Many shapes for you the choice: round edge (also called as C-edge, pencil edge), flat edge, bevel, etc                                                                                                                                           |
| Code-squirting        | Workable                                                                                                                                                                                                                                         |
| Application           | <ol> <li>decorations, furniture.</li> <li>applied as rearview mirror-bathroom mirror, make up mirror, optical mirror,</li> <li>etc.</li> </ol>                                                                                                   |