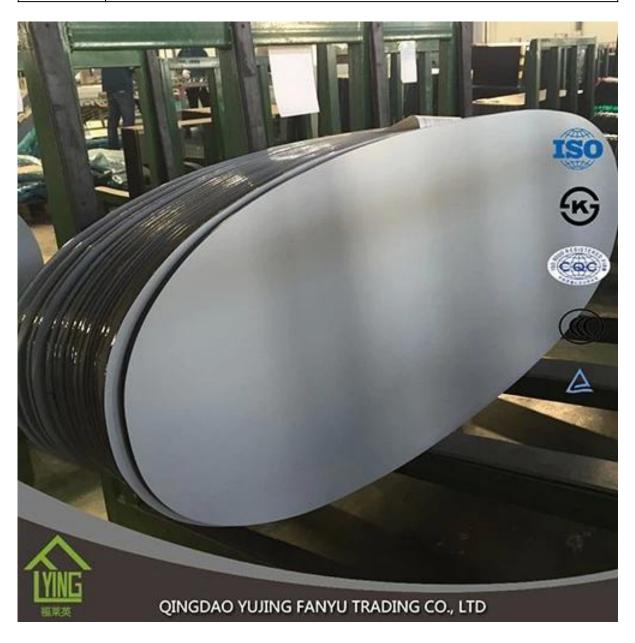

## factory customized processing mirror famous brand yujing processing mirror manufacturer

| Thickness   | 3 mm, 4 mm, 5 mm, 6 mm, 8 mm, 10 mm              |
|-------------|--------------------------------------------------|
| Size        | 1220x1830mm, 1524x2134mm, 1830x2440mm            |
| Form        | Flat, round, oval, etc.                          |
| Color       | Clear, ultra lights, etc.                        |
| Application | Makeup mirror, mirror on the wall.               |
| Packaging   | Wooden chests, waterproof paper and iron straps. |
| Delivery    | 30 days within the receipt.                      |