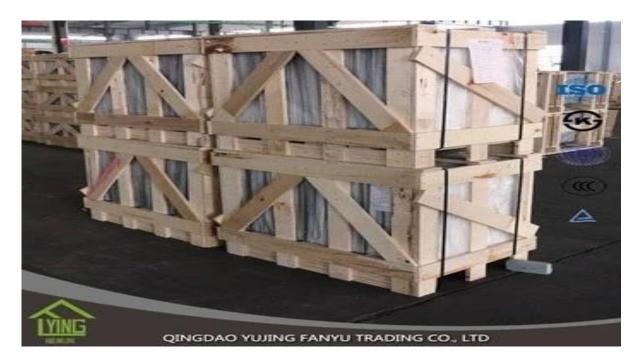

## factory customized processing mirror famous brand yujing processing mirror manufacturer

| Thickness   | 3 mm, 4 mm, 5 mm, 6 mm, 8 mm, 10 mm              |
|-------------|--------------------------------------------------|
| Size        | 1220x1830mm, 1524x2134mm, 1830x2440mm            |
| Form        | Flat, round, oval, etc.                          |
| Color       | Clear, ultra lights, etc.                        |
| Application | Makeup mirror, mirror on the wall.               |
| Packaging   | Wooden chests, waterproof paper and iron straps. |
| Delivery    | 30 days within the receipt.                      |



















## Packaging:

Wooden chests, waterproof paper and iron straps.



## **Delivery**:

30 days within the receipt.

## Contact us:

Contacts: Ms.Daisy Zhang sales
Qingdao Yujing Fanyu Trading Co., Ltd.





+8617854286292



daisy@yujinggroup.cn



cn1511737723



daisy@yujinggroup.cn



2568148290