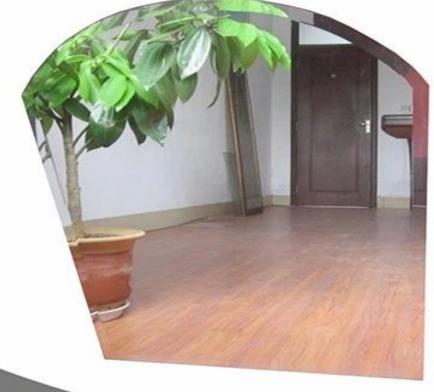

## factory customized processing mirror famous brand yujing processing mirror manufacturer

| Thickness   | 3 mm, 4 mm, 5 mm, 6 mm, 8 mm, 10 mm              |
|-------------|--------------------------------------------------|
| Size        | 1220x1830mm, 1524x2134mm, 1830x2440mm            |
| Form        | Flat, round, oval, etc.                          |
| Color       | Clear, ultra lights, etc.                        |
| Application | Makeup mirror, mirror on the wall.               |
| Packaging   | Wooden chests, waterproof paper and iron straps. |
| Delivery    | 30 days within the receipt.                      |