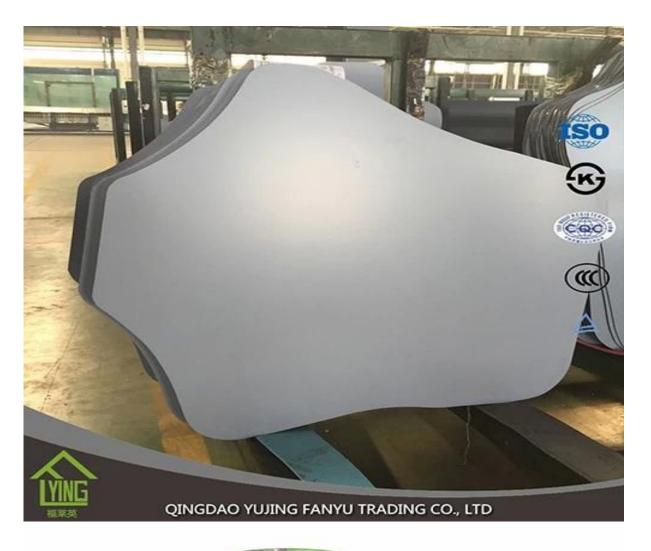

## factory customized processing mirror famous brand yujing processing mirror manufacturer

| Thickness   | 3 mm, 4 mm, 5 mm, 6 mm, 8 mm, 10 mm              |
|-------------|--------------------------------------------------|
| Size        | 1220x1830mm, 1524x2134mm, 1830x2440mm            |
| Form        | Flat, round, oval, etc.                          |
| Color       | Clear, ultra lights, etc.                        |
| Application | Makeup mirror, mirror on the wall.               |
| Packaging   | Wooden chests, waterproof paper and iron straps. |
| Delivery    | 30 days within the receipt.                      |