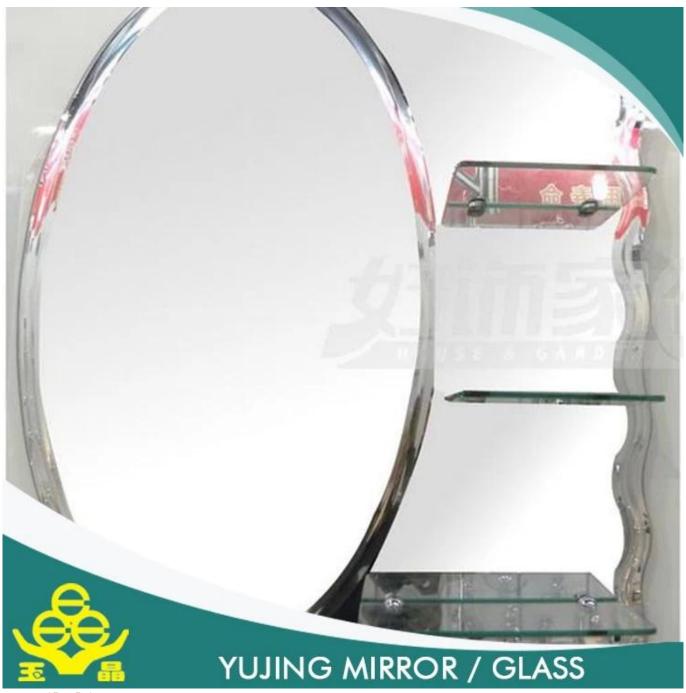

|
| Colors         | clear, bronze, gray and other colors                                                                                        |
| Sizes          | measuring 1830 mm, 2440 * 2200 * 1650 mm 3300mm 2134 *, etc.                                                                |
| Thickness      | 2-6 mm                                                                                                                      |
| Function       | 2. adding a sense of depth to any room; 3. increase the aesthetic effects of buildings.                                     |
|                | 1. to improve the optical quality and the life of the mirror to increase by significantly improved resistance to corrosion; |





**Detailed images** 



Packaging & delivery



### **Packaging Details:**

wooden crate, with paper between two pieces, or your question.

### **Delivery detail:**

within 15 days of receipt of the deposit or the L/C

#### Please contact us at:

### Sales - sunny wang

# Shouguang Yujing Business&Trading Co., Ltd.









2753668305





sunny@yujinggroup.cn