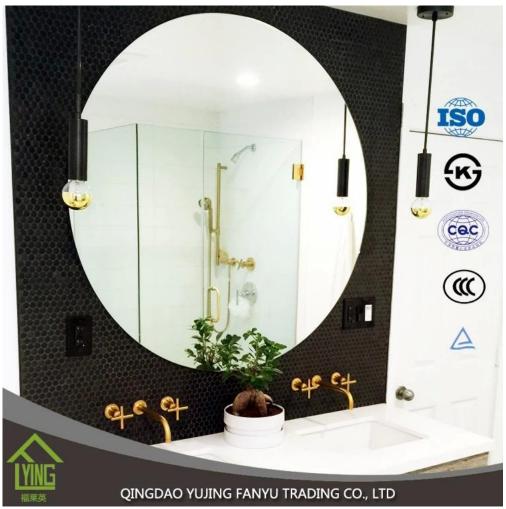

## **Product description:**



YUJING silver mirror is wide in South Asia and Southeast Asia, Africa, South America, Middle East, and so on. It is usually produced with clear glass top or other colors of Italy FENZI paint.

YUJING silver mirror can wait in the size of the stock or can cut and bevel customer needs.

| Name of<br>Product | hot sale oval beveled silver mirror                                                                                                                                                                                                                                                                                                                                       |
|--------------------|-------------------------------------------------------------------------------------------------------