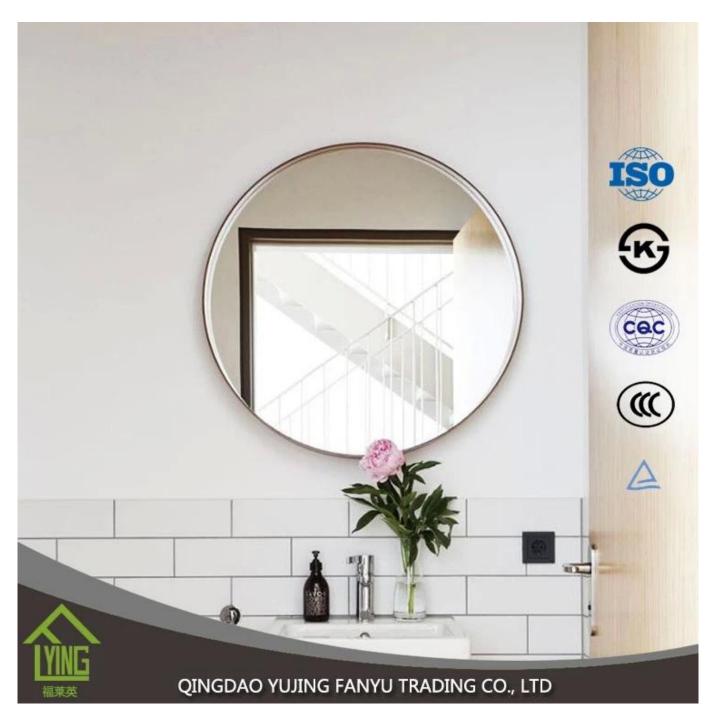

|
| Colors         | clear, bronze, gray and other colors                                                                                        |
| Sizes          | measuring 1830 mm, 2440 * 2200 * 1650 mm 3300mm 2134 *, etc.                                                                |
| Thickness      | 2-6 mm                                                                                                                      |
| Function       | 2. adding a sense of depth to any room; 3. increase the aesthetic effects of buildings.                                     |
|                | 1. to improve the optical quality and the life of the mirror to increase by significantly improved resistance to corrosion; |





**Detailed images** 



Packaging & delivery



### **Packaging Details:**

wooden crate, with paper between two pieces, or your question.

### **Delivery detail:**

within 15 days of receipt of the deposit or the L/C

#### Please contact us at:

### Sales - sunny wang

# Shouguang Yujing Business&Trading Co., Ltd.









2753668305





sunny@yujinggroup.cn