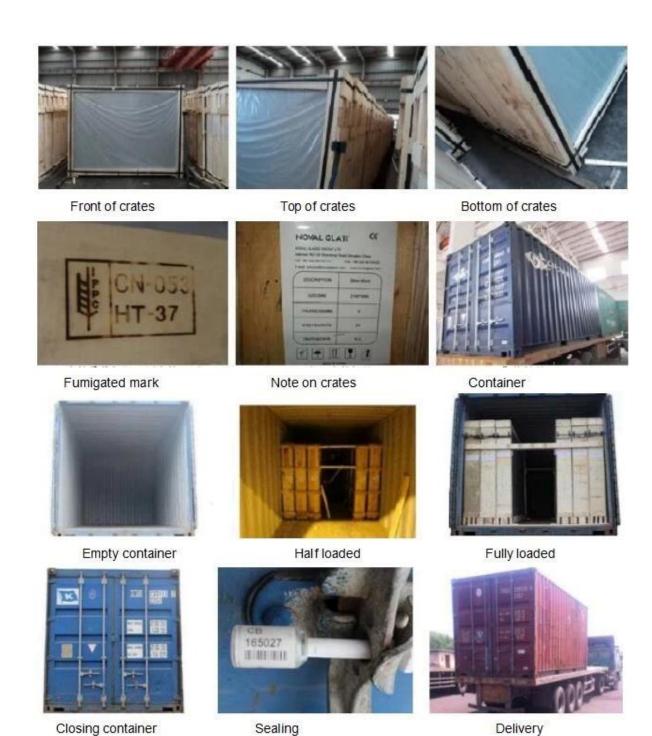

### **Packaging Details:**

wooden crate, with paper between two pieces, or your question.

### **Delivery detail:**

within 15 days of receipt of the deposit or the L/C