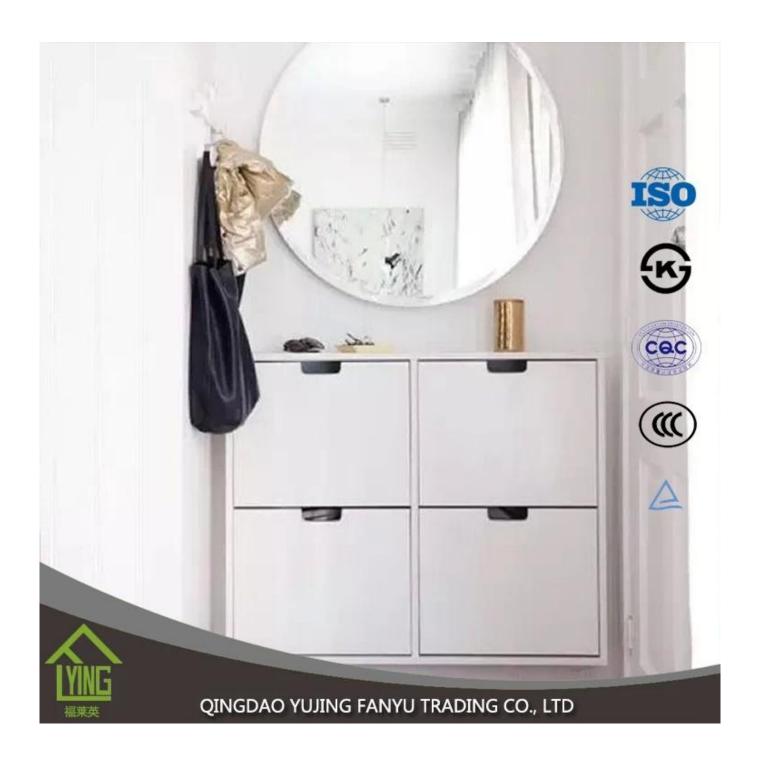

|
| Colors         | clear, bronze, gray and other colors                                                                                        |
| Sizes          | measuring 1830 mm, 2440 * 2200 * 1650 mm 3300mm 2134 *, etc.                                                                |
| Thickness      | 2-6 mm                                                                                                                      |
| Function       | 2. adding a sense of depth to any room; 3. increase the aesthetic effects of buildings.                                     |
|                | 1. to improve the optical quality and the life of the mirror to increase by significantly improved resistance to corrosion; |





**Detailed images** 



Packaging & delivery



### **Packaging Details:**

wooden crate, with paper between two pieces, or your question.

### **Delivery detail:**

within 15 days of receipt of the deposit or the L/C

#### Please contact us at:

### Sales - sunny wang

# Shouguang Yujing Business&Trading Co., Ltd.









2753668305





sunny@yujinggroup.cn