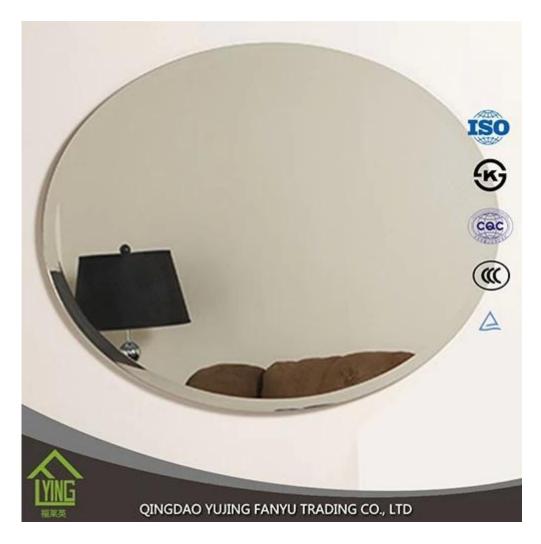

## China oval bathroom mirrors

## **Specification:**

Product Name: oval bathroom mirror

Thickness: 2mm 3mm 4mm 5mm 6mm

Glass Color: Clear, Ultra clear, Euro grey, Euro bronze

Material: mirror grade float glass

Edge process: round edge(also named as C-edge, pencil edge), flat edge, beveled edge, etc Shape: float shape or cut per customer's demand, like square, rectangular, oval, S shape, etc.

## **Custom mirrors in FLYING**

oval bathroom can create a wonderful new look in bathroom, and make the place seem to come to life by using different techniques.

No shape is beyond our scope of realistic design, like as below :