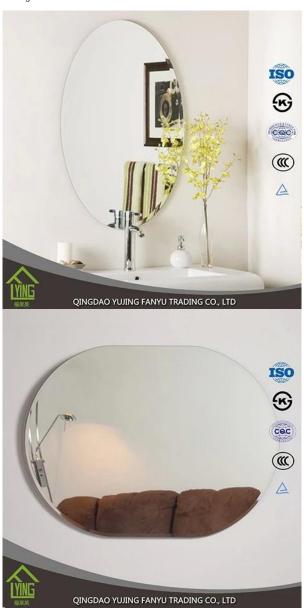

## China oval bathroom mirrors

## **Specification:**

Product Name: oval bathroom mirror

Thickness: 2mm 3mm 4mm 5mm 6mm

Glass Color: Clear, Ultra clear, Euro grey, Euro bronze

Material: mirror grade float glass

Edge process: round edge(also named as C-edge, pencil edge), flat edge, beveled edge, etc Shape: float shape or cut per customer's demand, like square, rectangular, oval, S shape, etc.

## **Custom mirrors in FLYING**

oval bathroom can create a wonderful new look in bathroom, and make the place seem to come to life by using different techniques.

No shape is beyond our scope of realistic design, like as below :