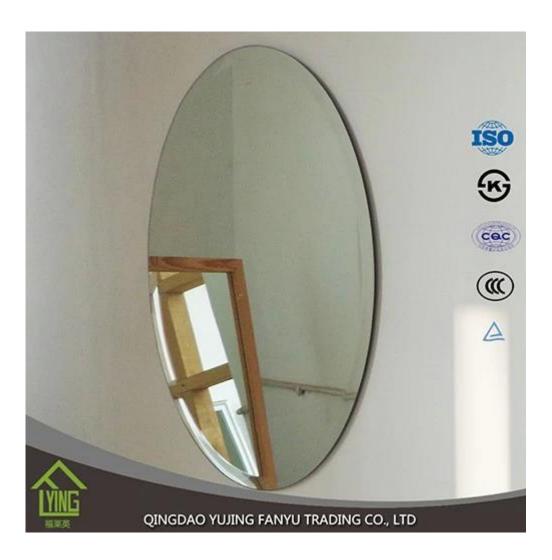

## China oval bathroom mirrors

## **Specification:**

Product Name: oval bathroom mirror

Thickness: 2mm 3mm 4mm 5mm 6mm

Glass Color: Clear, Ultra clear, Euro grey, Euro bronze

Material: mirror grade float glass

Edge process: round edge(also named as C-edge, pencil edge), flat edge, beveled edge, etc Shape: float shape or cut per customer's demand, like square, rectangular, oval, S shape, etc.

## **Custom mirrors in FLYING**

oval bathroom can create a wonderful new look in bathroom, and make the place seem to come to life by using different techniques.

No shape is beyond our scope of realistic design, like as below :