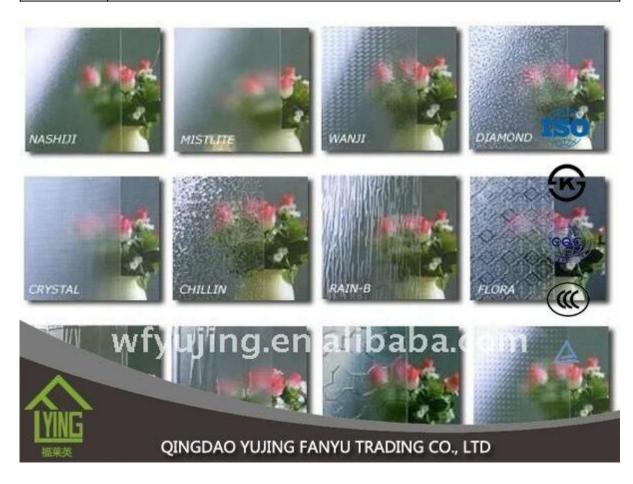

## patterned glass for bathroom

| Thickness   | 3 mm, 4 mm, 5 mm, 6 mm, 8 mm, 10 mm              |
|-------------|--------------------------------------------------|
| Size        | 1220x1830mm, 1524x2134mm, 1830x2440mm            |
| Form        | Flat, round, oval, etc.                          |
| Color       | Clear, ultra light, etc.                         |
| Application | The building of the Office door and glass.       |
| Packaging   | Wooden chests, waterproof paper and iron straps. |
| Delivery    | within 30 days of the order confirmation.        |