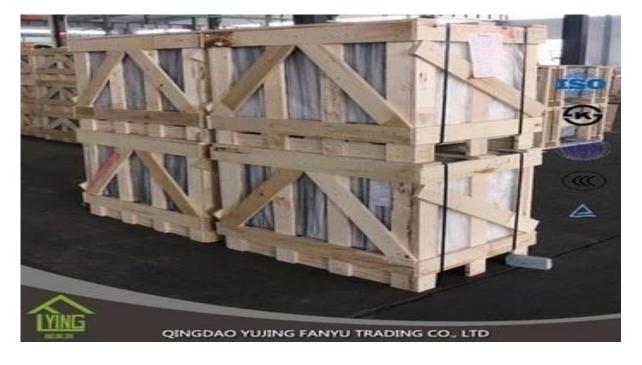

## patterned glass for bathroom

| Thickness   | 3 mm, 4 mm, 5 mm, 6 mm, 8 mm, 10 mm              |
|-------------|--------------------------------------------------|
| Size        | 1220x1830mm, 1524x2134mm, 1830x2440mm            |
| Form        | Flat, round, oval, etc.                          |
| Color       | Clear, ultra light, etc.                         |
| Application | The building of the Office door and glass.       |
| Packaging   | Wooden chests, waterproof paper and iron straps. |
| Delivery    | within 30 days of the order confirmation.        |





### Packaging:

Wooden chests, waterproof paper and iron straps.



### **Delivery**:

within 30 days of the order confirmation.

#### Contact us:

# Contacts: Ms.Daisy Zhang sales Qingdao Yujing Fanyu Trading Co., Ltd.