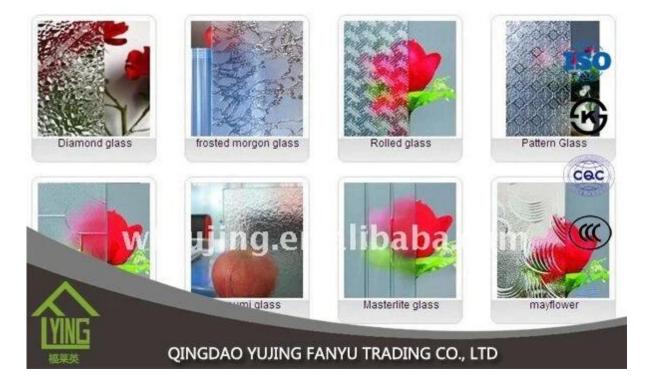

## patterned glass for bathroom

| Thickness   | 3 mm, 4 mm, 5 mm, 6 mm, 8 mm, 10 mm              |
|-------------|--------------------------------------------------|
| Size        | 1220x1830mm, 1524x2134mm, 1830x2440mm            |
| Form        | Flat, round, oval, etc.                          |
| Color       | Clear, ultra light, etc.                         |
| Application | The building of the Office door and glass.       |
| Packaging   | Wooden chests, waterproof paper and iron straps. |
| Delivery    | within 30 days of the order confirmation.        |