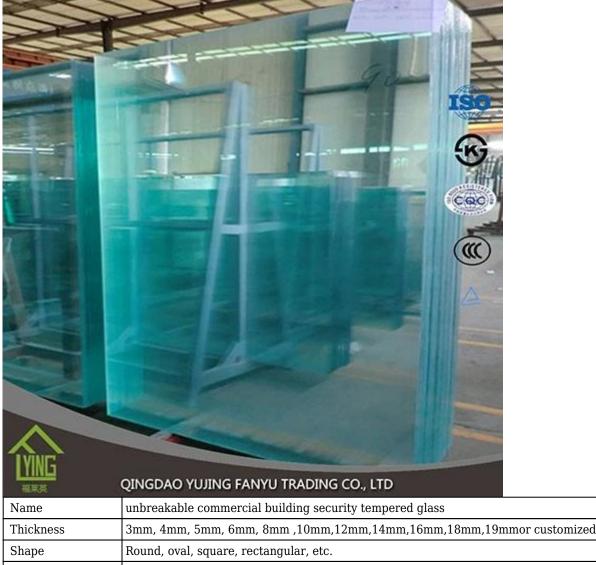

| Name         | unbreakable commercial building security tempered glass                                                                                                                                                                                                                                               |
|--------------|-------------------------------------------------------------------------------------------------------------------------------------------------------------------------------------------------------------------------------------------------------------------------------------------------------|
| Thickness    | 3mm, 4mm, 5mm, 6mm, 8mm, 10mm, 12mm, 14mm, 16mm, 18mm, 19mmor customized                                                                                                                                                                                                                              |
| Shape        | Round, oval, square, rectangular, etc.                                                                                                                                                                                                                                                                |
| Color        | Clear, Green, Blue, etc.                                                                                                                                                                                                                                                                              |
| Size         | 200 x 400mm, 2400 x 7000mm or customized                                                                                                                                                                                                                                                              |
| Certificates | EC12150, CCC, etc.                                                                                                                                                                                                                                                                                    |
| advantage    | High strength: above 4-5 times stronger than annealed glass of equal thickness  Safety: Once breakage occurs, the glass disintegrates into small cubical fragments, which are relatively harmless to human body  Excellence thermal stability, which can withstand 300°C abrupt change of temperature |