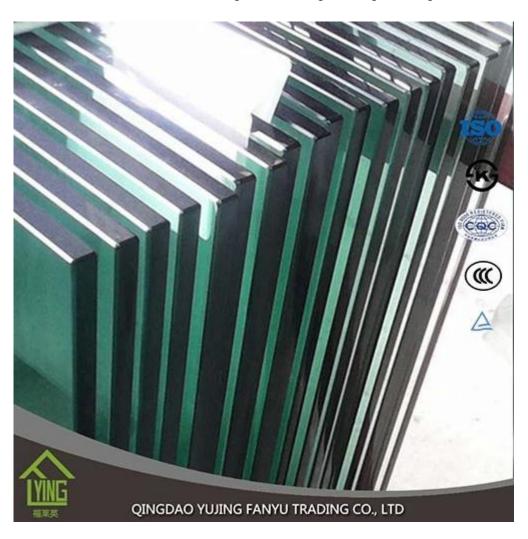

## **Product Description**

**Tempered glass** (toughened glass) 4-5 times stronger than annealed glass of equal thickness. Yujing tempered glass is a kind of safety glass that is very popular in building, decoration and automobile field. All work done on glass (beveling, cutting, bending, etc) must be done before tempering.

| Name         | unbreakable commercial building security tempered glass                                                                                                                                                                                                                                               |
|--------------|-------------------------------------------------------------------------------------------------------------------------------------------------------------------------------------------------------------------------------------------------------------------------------------------------------|
| Thickness    | 3mm, 4mm, 5mm, 6mm, 8mm, 10mm, 12mm, 14mm, 16mm, 18mm, 19mmor customized                                                                                                                                                                                                                              |
| Shape        | Round, oval, square, rectangular, etc.                                                                                                                                                                                                                                                                |
| Color        | Clear, Green, Blue, etc.                                                                                                                                                                                                                                                                              |
| Size         | 200 x 400mm, 2400 x 7000mm or customized                                                                                                                                                                                                                                                              |
| Certificates | EC12150, CCC, etc.                                                                                                                                                                                                                                                                                    |
| advantage    | High strength: above 4-5 times stronger than annealed glass of equal thickness  Safety: Once breakage occurs, the glass disintegrates into small cubical fragments, which are relatively harmless to human body  Excellence thermal stability, which can withstand 300°C abrupt change of temperature |