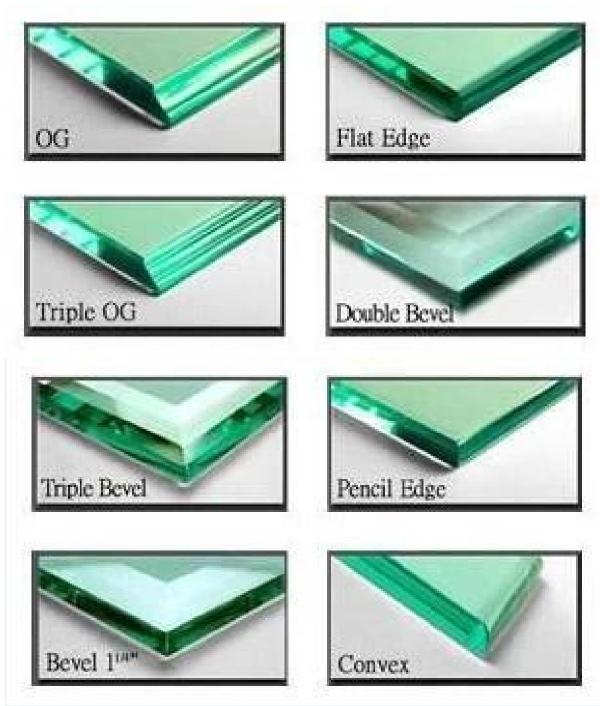

|
| Certificates | EC12150, CCC, etc.                                                                                                                                                                                                                                                                                    |
| advantage    | High strength: above 4-5 times stronger than annealed glass of equal thickness  Safety: Once breakage occurs, the glass disintegrates into small cubical fragments, which are relatively harmless to human body  Excellence thermal stability, which can withstand 300°C abrupt change of temperature |

# **Detailed Images**



Packing & Delivery



## **Packaging Details:**

 $\label{lem:paper} \textbf{Fumigation-free strong plywood crate, paper or plastic paper, powder between two glass panels \\$ 

**Delivery Detail:** 

Shipped in 20 days after payment

**Certifications** 



#### **Contact Us:**

Sales - sunny wang

Shouguang Yujing Business&Trading Co., Ltd.







### **FAQ:**

### Why Choose US?

- 1.ISO 9001:2000, TUV, INTERKET approved.
- 2.One of the largest mirror factories allover China.
- 3.Years of suppler of international famous brand reflects our stable and reliable quality.
- 4. Strict quality control system.
- 5. Professional and efficient service.
- 6. Competitive and reasonable offer.
- 7.We want to be your long term partner assist you to provide excellent goods and service to your customer