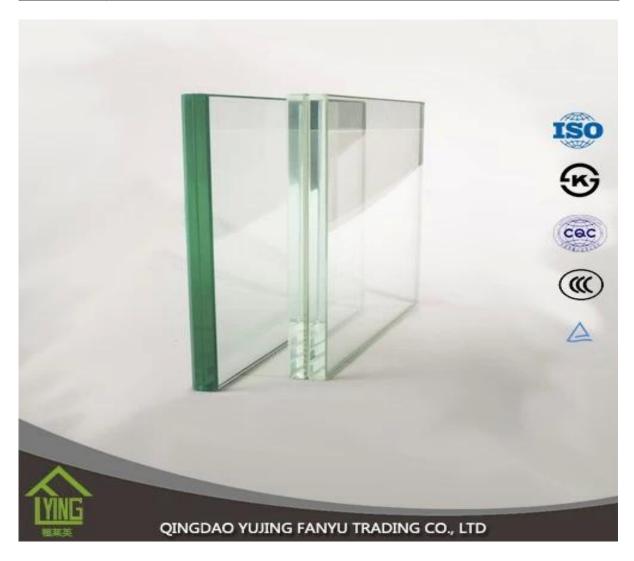

## **China Factory wholesale laminated glass 6.38mm**

| Thickness   | 6.38mm, 8.38mm, 10.38mm, 12.38mm, 8.76mm, 10.76mm, 12.76mm      |
|-------------|-----------------------------------------------------------------|
| Size        | 1830x2440mm, 2134x3300mm.                                       |
| Form        | Flat, round, oval, etc.                                         |
| Color       | Clear, ultra light, etc.                                        |
| Application | windows, curtain wall, skylight, sky bridge, furniture, kitchen |
| Packaging   | Wooden crates, waterproof paper and iron straps.                |
| Delivery    | within 30 days after confirm the order.                         |