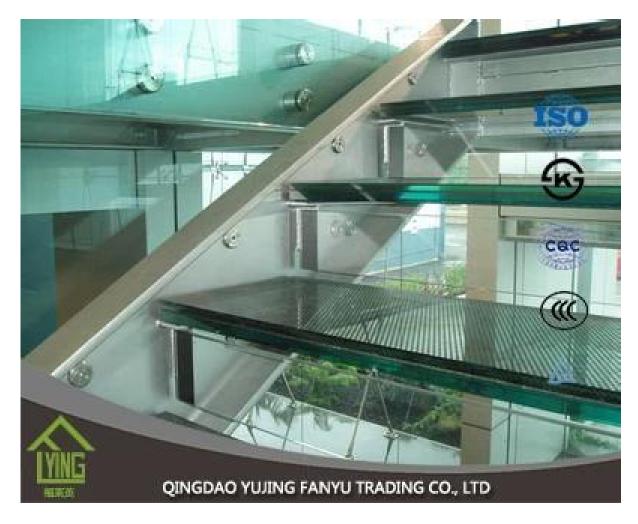

## **China Factory wholesale laminated glass 6.38mm**

| Thickness   | 6.38mm, 8.38mm, 10.38mm, 12.38mm, 8.76mm, 10.76mm, 12.76mm      |
|-------------|-----------------------------------------------------------------|
| Size        | 1830x2440mm, 2134x3300mm.                                       |
| Form        | Flat, round, oval, etc.                                         |
| Color       | Clear, ultra light, etc.                                        |
| Application | windows, curtain wall, skylight, sky bridge, furniture, kitchen |
| Packaging   | Wooden crates, waterproof paper and iron straps.                |
| Delivery    | within 30 days after confirm the order.                         |