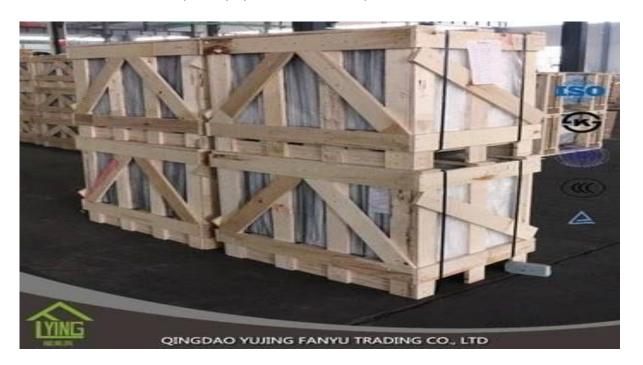

## **China Factory wholesale laminated glass 6.38mm**

| Thickness   | 6.38mm, 8.38mm, 10.38mm, 12.38mm, 8.76mm, 10.76mm, 12.76mm      |
|-------------|-----------------------------------------------------------------|
| Size        | 1830x2440mm, 2134x3300mm.                                       |
| Form        | Flat, round, oval, etc.                                         |
| Color       | Clear, ultra light, etc.                                        |
| Application | windows, curtain wall, skylight, sky bridge, furniture, kitchen |
| Packaging   | Wooden crates, waterproof paper and iron straps.                |
| Delivery    | within 30 days after confirm the order.                         |





#### **Packaging**:

Wooden crates, waterproof paper and iron straps.



### **Delivery**:

within 30 days after confirm the order.

#### Contact us:

# Contacts: Ms.Daisy Zhang sales Qingdao Yujing Fanyu Trading Co., Ltd.