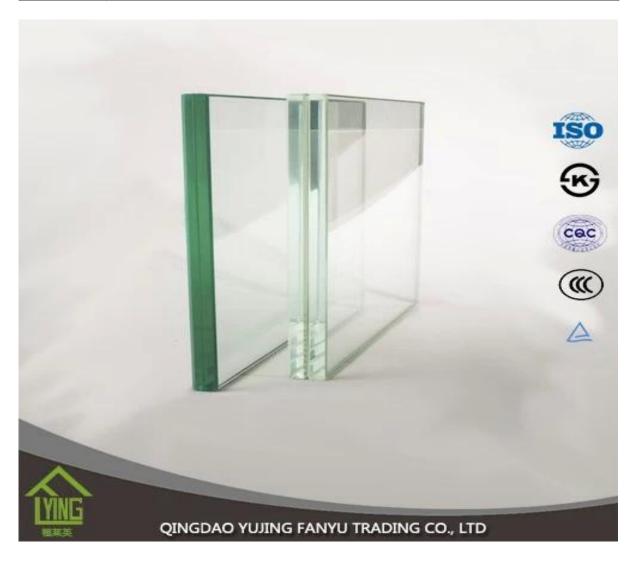

## Qingdao Fanyu whlesale multi-layers laminated glass

| Thickness   | 6.38mm, 8.38mm, 10.38mm, 12.38mm, 8.76mm, 10.76mm, 12.76mm      |
|-------------|-----------------------------------------------------------------|
| Size        | 1830x2440mm, 2134x3300mm.                                       |
| Form        | Flat, round, oval, etc.                                         |
| Color       | Clear, ultra light, etc.                                        |
| Application | windows, curtain wall, skylight, sky bridge, furniture, kitchen |
| Packaging   | Wooden crates, waterproof paper and iron straps.                |
| Delivery    | within 30 days after confirm the order.                         |