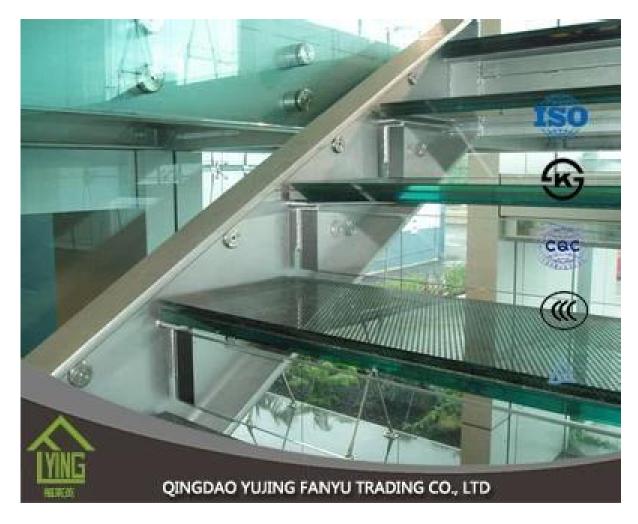

## Qingdao Fanyu whlesale multi-layers laminated glass

| Thickness   | 6.38mm, 8.38mm, 10.38mm, 12.38mm, 8.76mm, 10.76mm, 12.76mm      |
|-------------|-----------------------------------------------------------------|
| Size        | 1830x2440mm, 2134x3300mm.                                       |
| Form        | Flat, round, oval, etc.                                         |
| Color       | Clear, ultra light, etc.                                        |
| Application | windows, curtain wall, skylight, sky bridge, furniture, kitchen |
| Packaging   | Wooden crates, waterproof paper and iron straps.                |
| Delivery    | within 30 days after confirm the order.                         |