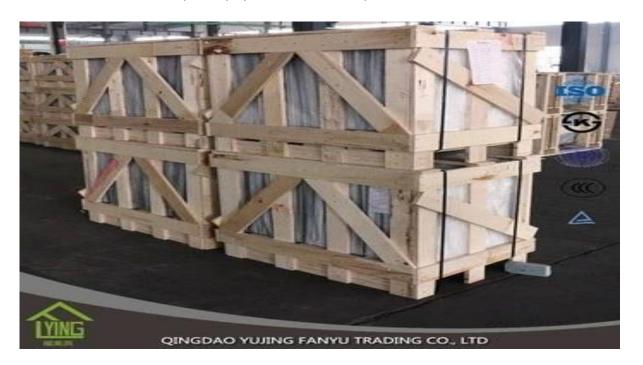

## Qingdao Fanyu whlesale multi-layers laminated glass

| Thickness   | 6.38mm, 8.38mm, 10.38mm, 12.38mm, 8.76mm, 10.76mm, 12.76mm      |
|-------------|-----------------------------------------------------------------|
| Size        | 1830x2440mm, 2134x3300mm.                                       |
| Form        | Flat, round, oval, etc.                                         |
| Color       | Clear, ultra light, etc.                                        |
| Application | windows, curtain wall, skylight, sky bridge, furniture, kitchen |
| Packaging   | Wooden crates, waterproof paper and iron straps.                |
| Delivery    | within 30 days after confirm the order.                         |





#### **Packaging**:

Wooden crates, waterproof paper and iron straps.



### **Delivery**:

within 30 days after confirm the order.

#### Contact us:

# Contacts: Ms.Daisy Zhang sales Qingdao Yujing Fanyu Trading Co., Ltd.