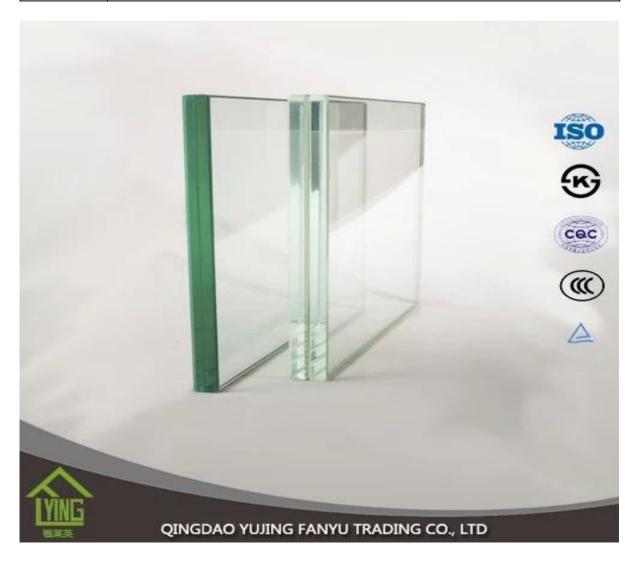

## China 15mm tempered laminated glass wholesale

| Thickness   | 6.38mm, 8.38mm, 10.38mm, 12.38mm, 8.76mm, 10.76mm, 12.76mm      |
|-------------|-----------------------------------------------------------------|
| Size        | 1830x2440mm, 2134x3300mm.                                       |
| Form        | Flat, round, oval, etc.                                         |
| Color       | Clear, ultra light, etc.                                        |
| Application | windows, curtain wall, skylight, sky bridge, furniture, kitchen |
| Packaging   | Wooden crates, waterproof paper and iron straps.                |
| Delivery    | within 30 days after confirm the order.                         |