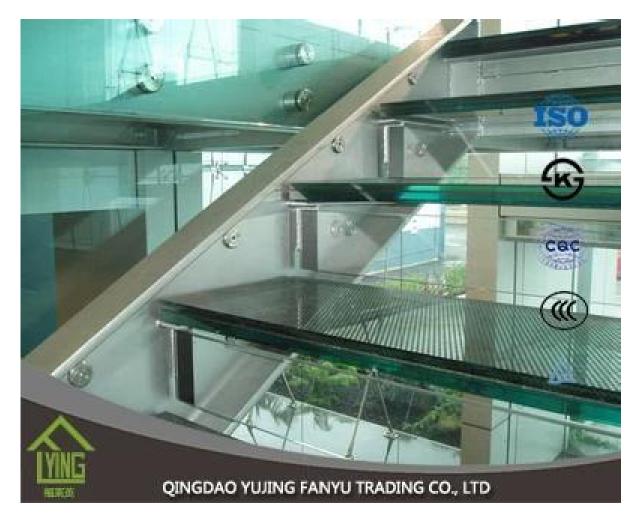

## China 15mm tempered laminated glass wholesale

| Thickness   | 6.38mm, 8.38mm, 10.38mm, 12.38mm, 8.76mm, 10.76mm, 12.76mm      |
|-------------|-----------------------------------------------------------------|
| Size        | 1830x2440mm, 2134x3300mm.                                       |
| Form        | Flat, round, oval, etc.                                         |
| Color       | Clear, ultra light, etc.                                        |
| Application | windows, curtain wall, skylight, sky bridge, furniture, kitchen |
| Packaging   | Wooden crates, waterproof paper and iron straps.                |
| Delivery    | within 30 days after confirm the order.                         |