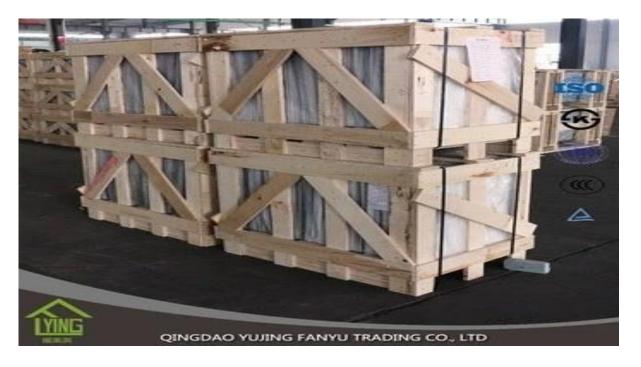

## China clear float glass/price Fanyu supplier

| Thickness   | 3 mm, 4 mm, 5 mm, 6 mm                               |
|-------------|------------------------------------------------------|
| Size        | 1220x1830mm, 1524x2134mm, 1830x2440mm                |
| Form        | Level, Round, Oval, etc.                             |
| Color       | Bright, ultra light, etc.                            |
| Application | Mirror, architecture, furniture and decoration, car. |
| Packaging   | Wooden boxes, waterproof paper and iron straps.      |
| Delivery    | Within 30 days after confirmation of order.          |





#### **Packaging**:

Wooden boxes, waterproof paper and iron straps.



### **Delivery**:

Within 30 days after confirmation of order.

#### Contact us:

# Contacts: Ms.Daisy Zhang sales Qingdao Yujing Fanyu Trading Co., Ltd.