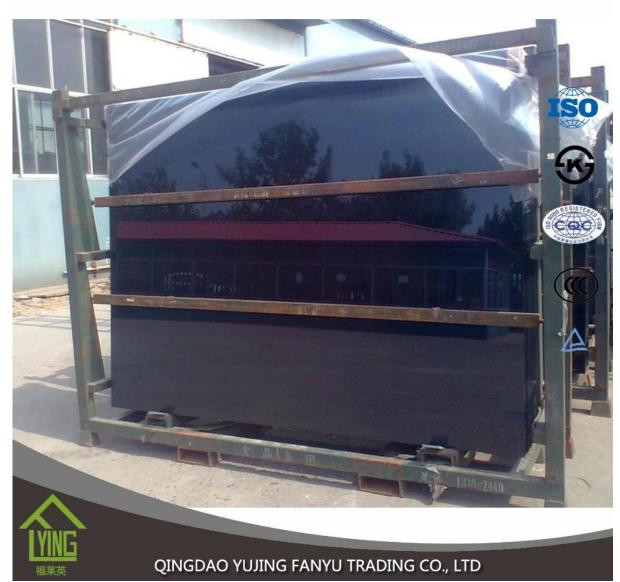

### China black tinted glass sheet manufacturer

| Thickness   | 4 m                                                              |
|-------------|------------------------------------------------------------------|
| Size        | 1830x2440mm, 2134x3300mm.                                        |
| Form        | Flat, round, oval, etc.                                          |
| Color       | Clear, ultra light, etc.                                         |
| Application | Windows, curtain walls, skylight, sky bridge, furniture, kitchen |
| Packaging   | Wooden chests, waterproof paper and iron straps.                 |
| Delivery    | within 30 days after the confirmation of the order.              |