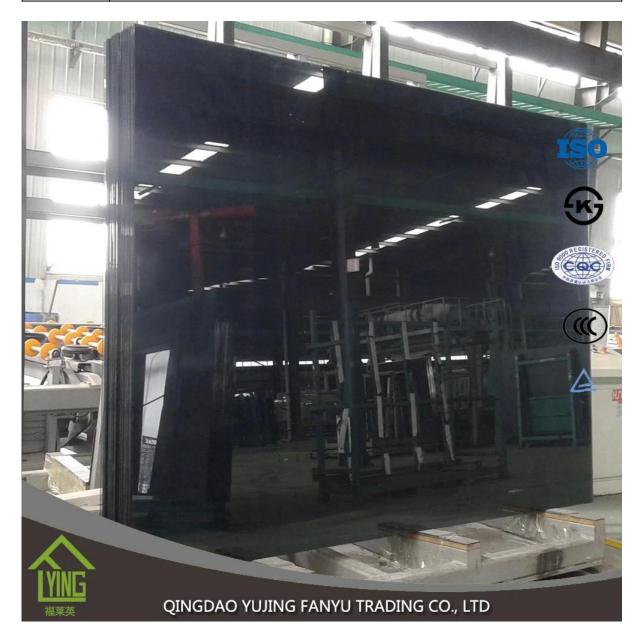

### China black tinted glass sheet manufacturer

| Thickness   | 4 m                                                              |
|-------------|------------------------------------------------------------------|
| Size        | 1830x2440mm, 2134x3300mm.                                        |
| Form        | Flat, round, oval, etc.                                          |
| Color       | Clear, ultra light, etc.                                         |
| Application | Windows, curtain walls, skylight, sky bridge, furniture, kitchen |
| Packaging   | Wooden chests, waterproof paper and iron straps.                 |
| Delivery    | within 30 days after the confirmation of the order.              |