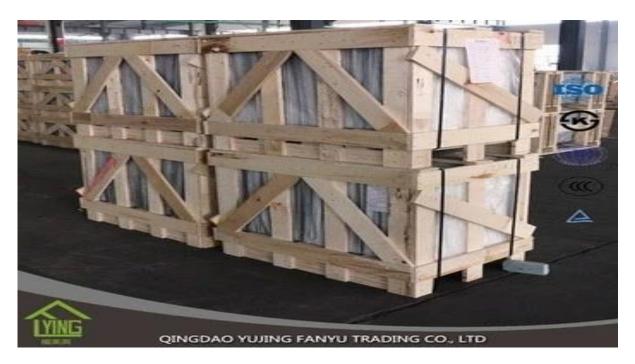

### China black tinted glass sheet manufacturer

| Thickness   | 4 m                                                              |
|-------------|------------------------------------------------------------------|
| Size        | 1830x2440mm, 2134x3300mm.                                        |
| Form        | Flat, round, oval, etc.                                          |
| Color       | Clear, ultra light, etc.                                         |
| Application | Windows, curtain walls, skylight, sky bridge, furniture, kitchen |
| Packaging   | Wooden chests, waterproof paper and iron straps.                 |
| Delivery    | within 30 days after the confirmation of the order.              |





#### Packaging :

Wooden chests, waterproof paper and iron straps.



# **Delivery** : within 30 days after the confirmation of the order.

### Contact us :

## Contacts: Ms.Daisy Zhang sales Qingdao Yujing Fanyu Trading Co., Ltd.





daisy@yujinggroup.cn

2568148290