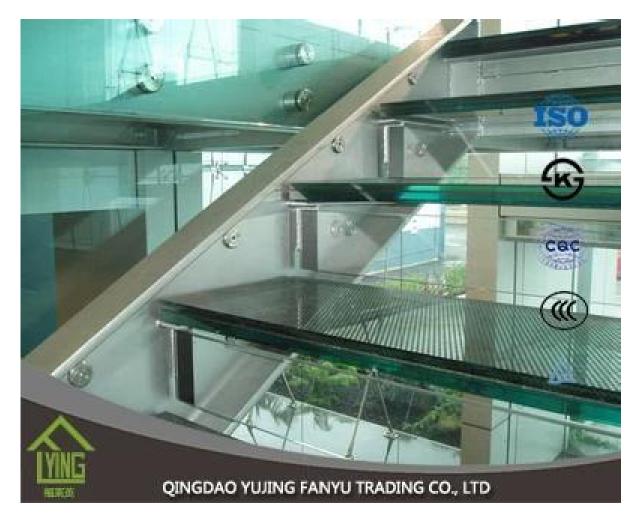

## Factory direct sale 8mm laminated glass

| Thickness   | 6.38mm, 8.38mm, 10.38mm, 12.38mm, 8.76mm, 10.76mm, 12.76mm      |
|-------------|-----------------------------------------------------------------|
| Size        | 1830x2440mm, 2134x3300mm.                                       |
| Form        | Flat, round, oval, etc.                                         |
| Color       | Clear, ultra light, etc.                                        |
| Application | windows, curtain wall, skylight, sky bridge, furniture, kitchen |
| Packaging   | Wooden crates, waterproof paper and iron straps.                |
| Delivery    | within 30 days after confirm the order.                         |