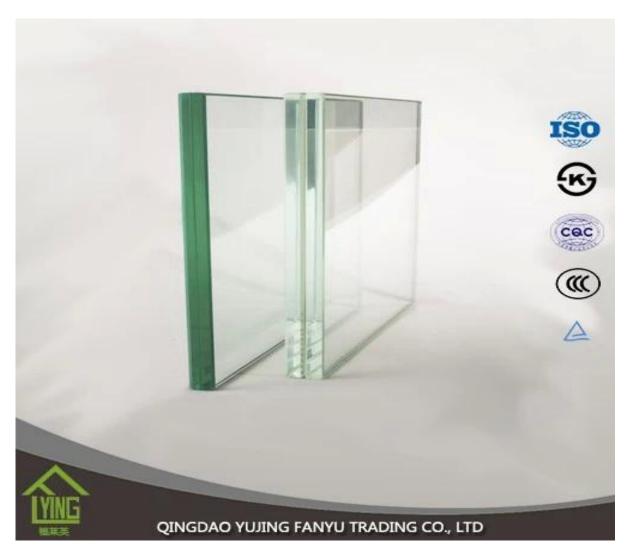

## Factory direct sale 8mm laminated glass

| Thickness   | 6.38mm, 8.38mm, 10.38mm, 12.38mm, 8.76mm, 10.76mm, 12.76mm      |
|-------------|-----------------------------------------------------------------|
| Size        | 1830x2440mm, 2134x3300mm.                                       |
| Form        | Flat, round, oval, etc.                                         |
| Color       | Clear, ultra light, etc.                                        |
| Application | windows, curtain wall, skylight, sky bridge, furniture, kitchen |
| Packaging   | Wooden crates, waterproof paper and iron straps.                |
| Delivery    | within 30 days after confirm the order.                         |