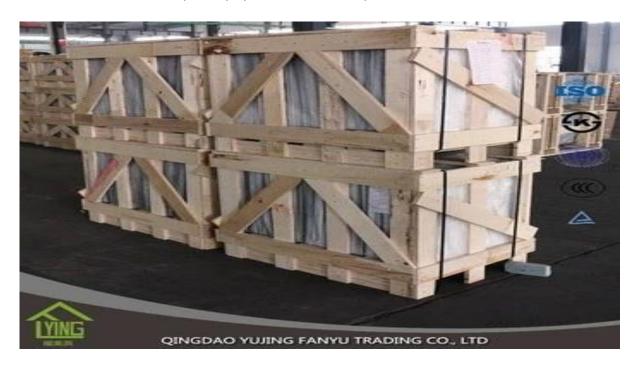

## Fanyu wholesale custom 8mm toughened laminated glass

| Thickness   | 6.38mm, 8.38mm, 10.38mm, 12.38mm, 8.76mm, 10.76mm, 12.76mm      |
|-------------|-----------------------------------------------------------------|
| Size        | 1830x2440mm, 2134x3300mm.                                       |
| Form        | Flat, round, oval, etc.                                         |
| Color       | Clear, ultra light, etc.                                        |
| Application | windows, curtain wall, skylight, sky bridge, furniture, kitchen |
| Packaging   | Wooden crates, waterproof paper and iron straps.                |
| Delivery    | within 30 days after confirm the order.                         |





#### **Packaging**:

Wooden crates, waterproof paper and iron straps.



### **Delivery**:

within 30 days after confirm the order.

#### Contact us:

# Contacts: Ms.Daisy Zhang sales Qingdao Yujing Fanyu Trading Co., Ltd.