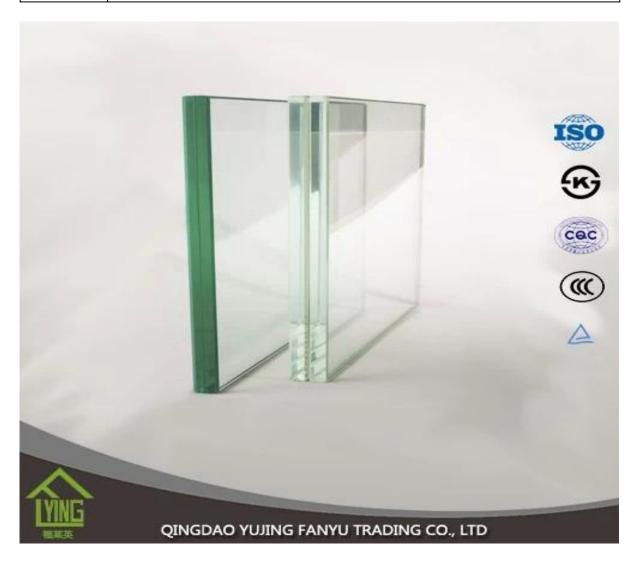

## Fanyu wholesale custom 8mm toughened laminated glass

| Thickness   | 6.38mm, 8.38mm, 10.38mm, 12.38mm, 8.76mm, 10.76mm, 12.76mm      |
|-------------|-----------------------------------------------------------------|
| Size        | 1830x2440mm, 2134x3300mm.                                       |
| Form        | Flat, round, oval, etc.                                         |
| Color       | Clear, ultra light, etc.                                        |
| Application | windows, curtain wall, skylight, sky bridge, furniture, kitchen |
| Packaging   | Wooden crates, waterproof paper and iron straps.                |
| Delivery    | within 30 days after confirm the order.                         |