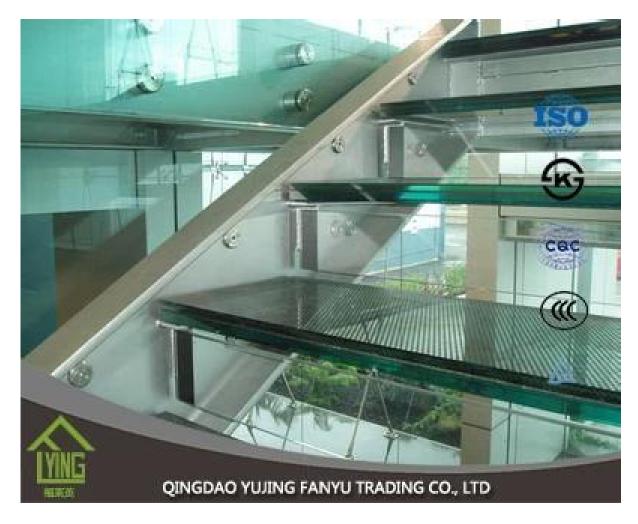

## Fanyu wholesale custom 8mm toughened laminated glass

| Thickness   | 6.38mm, 8.38mm, 10.38mm, 12.38mm, 8.76mm, 10.76mm, 12.76mm      |
|-------------|-----------------------------------------------------------------|
| Size        | 1830x2440mm, 2134x3300mm.                                       |
| Form        | Flat, round, oval, etc.                                         |
| Color       | Clear, ultra light, etc.                                        |
| Application | windows, curtain wall, skylight, sky bridge, furniture, kitchen |
| Packaging   | Wooden crates, waterproof paper and iron straps.                |
| Delivery    | within 30 days after confirm the order.                         |