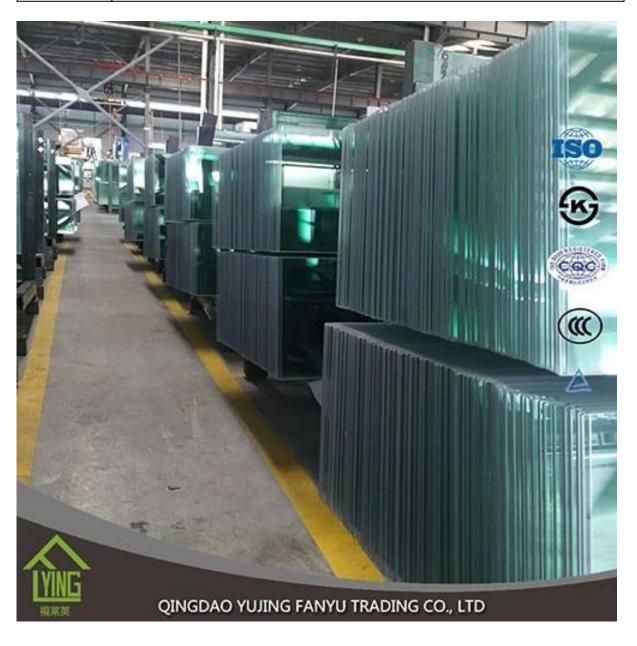

## Wholesale high quality clear safety tempered glass

| Thickness   | 3 mm, 4 mm, 5 mm,6mm, 8mm,10mm, 12mm                     |
|-------------|----------------------------------------------------------|
| Size        | 2440x1830mm, 1830x1220mm, 1650x2200mm or customer's need |
| Form        | Flat, round, oval, etc.                                  |
| Color       | Clear, ultra light, etc.                                 |
| Application | storefronts, frameless facades, skylights, railings      |
| Packaging   | Wooden crates, waterproof paper and iron straps.         |
| Delivery    | within 30 days after confirm the order.                  |