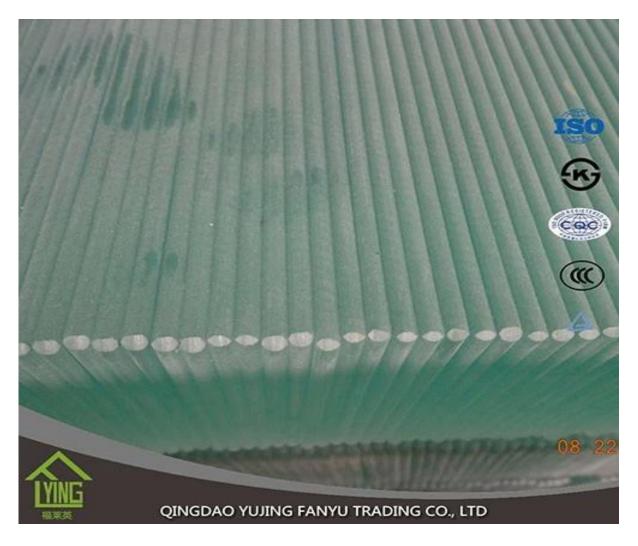

## Wholesale high quality clear safety tempered glass

| Thickness   | 3 mm, 4 mm, 5 mm,6mm, 8mm,10mm, 12mm                     |
|-------------|----------------------------------------------------------|
| Size        | 2440x1830mm, 1830x1220mm, 1650x2200mm or customer's need |
| Form        | Flat, round, oval, etc.                                  |
| Color       | Clear, ultra light, etc.                                 |
| Application | storefronts, frameless facades, skylights, railings      |
| Packaging   | Wooden crates, waterproof paper and iron straps.         |
| Delivery    | within 30 days after confirm the order.                  |