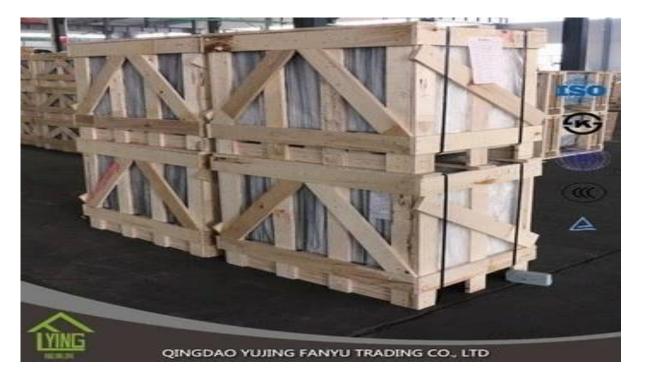

## Wholesale high quality clear safety tempered glass

| Thickness   | 3 mm, 4 mm, 5 mm,6mm, 8mm,10mm, 12mm                     |
|-------------|----------------------------------------------------------|
| Size        | 2440x1830mm, 1830x1220mm, 1650x2200mm or customer's need |
| Form        | Flat, round, oval, etc.                                  |
| Color       | Clear, ultra light, etc.                                 |
| Application | storefronts, frameless facades, skylights, railings      |
| Packaging   | Wooden crates, waterproof paper and iron straps.         |
| Delivery    | within 30 days after confirm the order.                  |





#### **Packaging**:

Wooden crates, waterproof paper and iron straps.



### **Delivery**:

within 30 days after confirm the order.

#### Contact us:

# Contacts: Ms.Daisy Zhang sales Qingdao Yujing Fanyu Trading Co., Ltd.