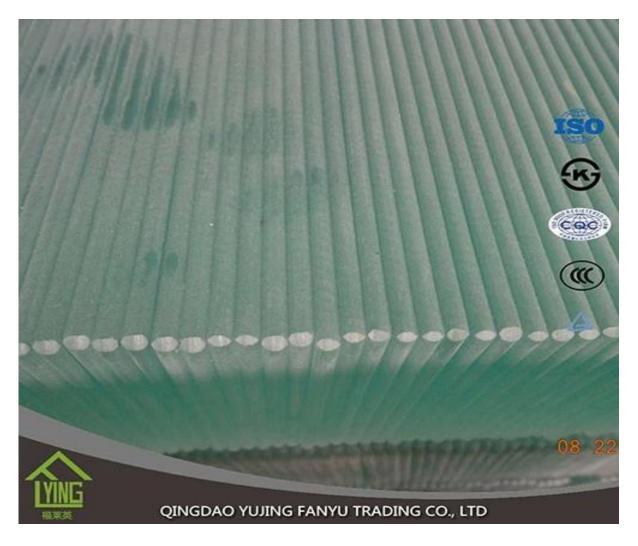

## Wholesale top quality 15mm thick tempered glass

| Thickness   | 3 mm, 4 mm, 5 mm,6mm, 8mm,10mm, 12mm                     |
|-------------|----------------------------------------------------------|
| Size        | 2440x1830mm, 1830x1220mm, 1650x2200mm or customer's need |
| Form        | Flat, round, oval, etc.                                  |
| Color       | Clear, ultra light, etc.                                 |
| Application | storefronts, frameless facades, skylights, railings      |
| Packaging   | Wooden crates, waterproof paper and iron straps.         |
| Delivery    | within 30 days after confirm the order.                  |