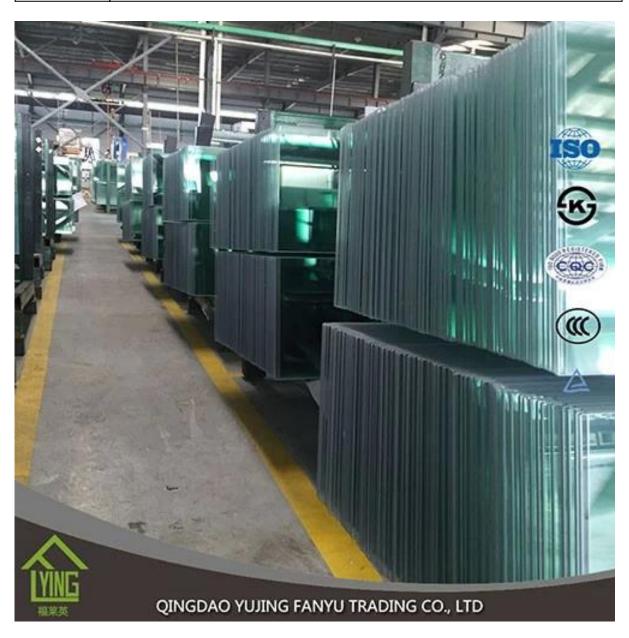

## Wholesale top quality 15mm thick tempered glass

| Thickness   | 3 mm, 4 mm, 5 mm,6mm, 8mm,10mm, 12mm                     |
|-------------|----------------------------------------------------------|
| Size        | 2440x1830mm, 1830x1220mm, 1650x2200mm or customer's need |
| Form        | Flat, round, oval, etc.                                  |
| Color       | Clear, ultra light, etc.                                 |
| Application | storefronts, frameless facades, skylights, railings      |
| Packaging   | Wooden crates, waterproof paper and iron straps.         |
| Delivery    | within 30 days after confirm the order.                  |

#### **Packaging**:

Wooden crates, waterproof paper and iron straps.