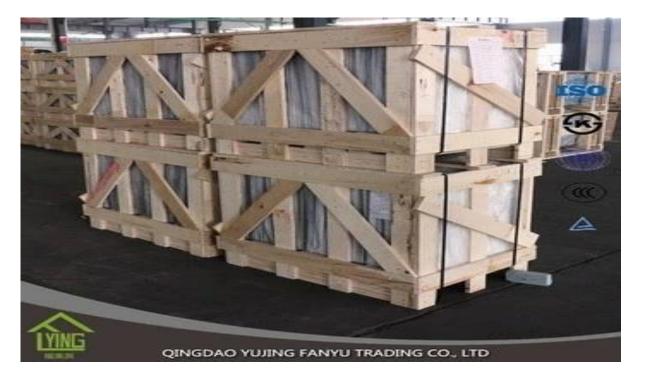

## Wholesale top quality 15mm thick tempered glass

| Thickness   | 3 mm, 4 mm, 5 mm,6mm, 8mm,10mm, 12mm                     |
|-------------|----------------------------------------------------------|
| Size        | 2440x1830mm, 1830x1220mm, 1650x2200mm or customer's need |
| Form        | Flat, round, oval, etc.                                  |
| Color       | Clear, ultra light, etc.                                 |
| Application | storefronts, frameless facades, skylights, railings      |
| Packaging   | Wooden crates, waterproof paper and iron straps.         |
| Delivery    | within 30 days after confirm the order.                  |





#### **Packaging**:

Wooden crates, waterproof paper and iron straps.



### **Delivery**:

within 30 days after confirm the order.

#### Contact us:

# Contacts: Ms.Daisy Zhang sales Qingdao Yujing Fanyu Trading Co., Ltd.