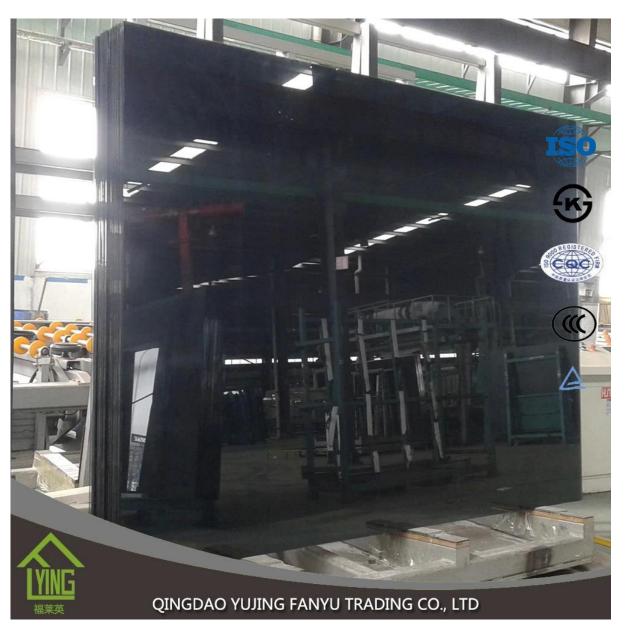

## wholesale 3mm 5mm tinted glass with top quality

| Thickness   | 4mm, 5mm, 6mm, 8mm, 10mm,12mm                                   |
|-------------|-----------------------------------------------------------------|
| Size        | 1830x2440mm, 2134x3300mm.                                       |
| Form        | Flat, round, oval, etc.                                         |
| Color       | Clear, ultra light, etc.                                        |
| Application | windows, curtain wall, skylight, sky bridge, furniture, kitchen |
| Packaging   | Wooden crates, waterproof paper and iron straps.                |
| Delivery    | within 30 days after confirm the order.                         |