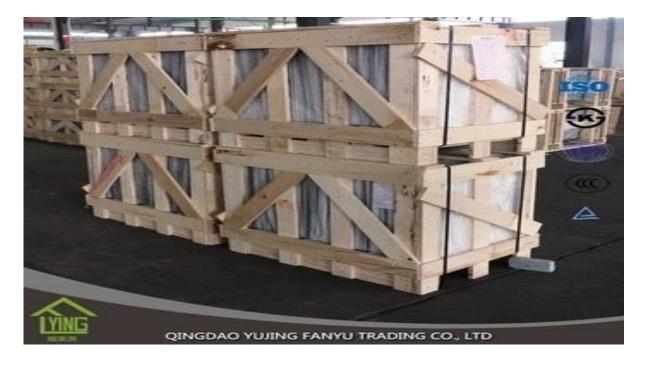

## wholesale 3mm 5mm tinted glass with top quality

| Thickness   | 4mm, 5mm, 6mm, 8mm, 10mm,12mm                                   |
|-------------|-----------------------------------------------------------------|
| Size        | 1830x2440mm, 2134x3300mm.                                       |
| Form        | Flat, round, oval, etc.                                         |
| Color       | Clear, ultra light, etc.                                        |
| Application | windows, curtain wall, skylight, sky bridge, furniture, kitchen |
| Packaging   | Wooden crates, waterproof paper and iron straps.                |
| Delivery    | within 30 days after confirm the order.                         |





## Packaging:

Wooden crates, waterproof paper and iron straps.



## **Delivery**:

within 30 days after confirm the order.

## Contact us:

Contacts: Ms.Daisy Zhang sales
Qingdao Yujing Fanyu Trading Co., Ltd.



iny2568148290



+8617854286292



daisy@yujinggroup.cn



ss cn1511737723



daisy@yujinggroup.cn



2568148290