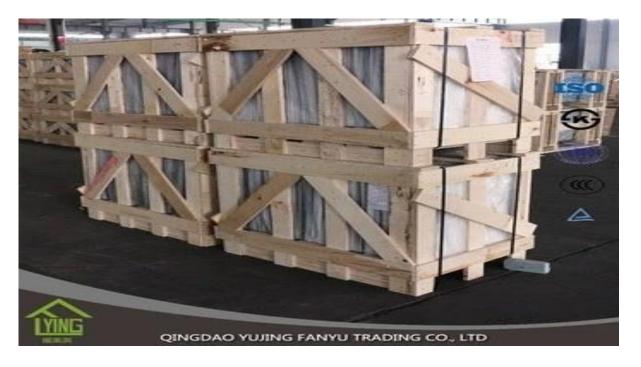

## Fanyu wholesale float glass 4mm squares

| Thickness   | 3 mm, 4 mm, 5 mm, 6 mm                               |
|-------------|------------------------------------------------------|
| Size        | 1220x1830mm, 1524x2134mm, 1830x2440mm                |
| Form        | Level, Round, Oval, etc.                             |
| Color       | Bright, ultra light, etc.                            |
| Application | Mirror, architecture, furniture and decoration, car. |
| Packaging   | Wooden boxes, waterproof paper and iron straps.      |
| Delivery    | Within 30 days after confirmation of order.          |





#### **Packaging**:

Wooden boxes, waterproof paper and iron straps.



### **Delivery**:

Within 30 days after confirmation of order.

#### Contact us:

# Contacts: Ms.Daisy Zhang sales Qingdao Yujing Fanyu Trading Co., Ltd.