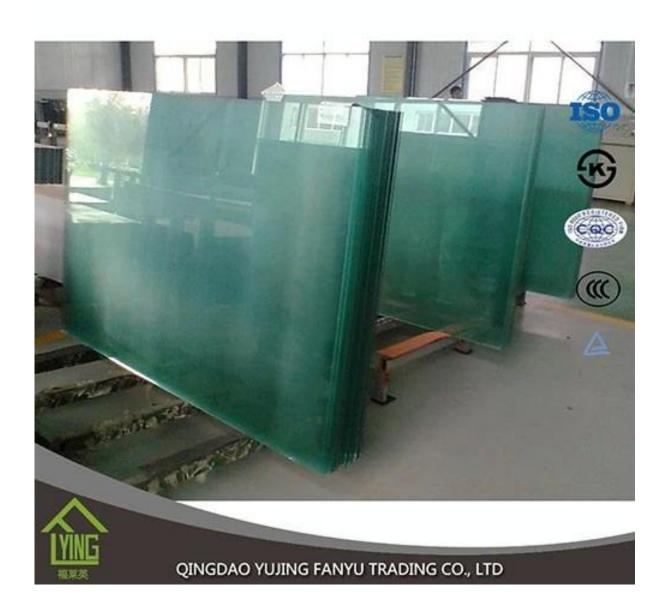

## Fanyu wholesale float glass 4mm squares

| Thickness   | 3 mm, 4 mm, 5 mm, 6 mm                               |
|-------------|------------------------------------------------------|
| Size        | 1220x1830mm, 1524x2134mm, 1830x2440mm                |
| Form        | Level, Round, Oval, etc.                             |
| Color       | Bright, ultra light, etc.                            |
| Application | Mirror, architecture, furniture and decoration, car. |
| Packaging   | Wooden boxes, waterproof paper and iron straps.      |
| Delivery    | Within 30 days after confirmation of order.          |