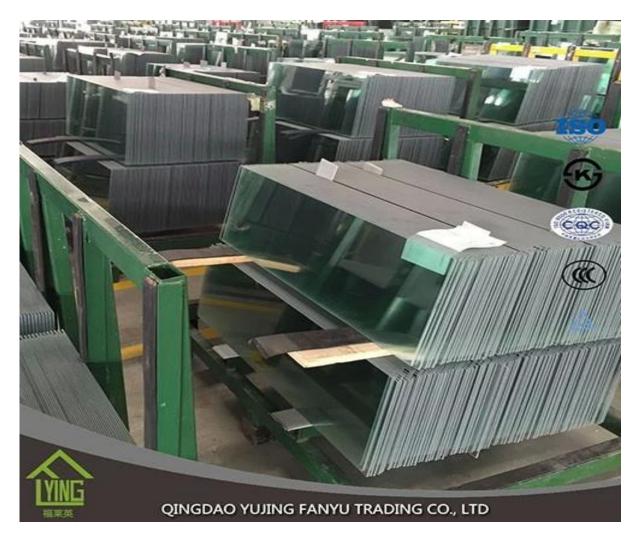

## Fanyu wholesale float glass 4mm squares

| Thickness   | 3 mm, 4 mm, 5 mm, 6 mm                               |
|-------------|------------------------------------------------------|
| Size        | 1220x1830mm, 1524x2134mm, 1830x2440mm                |
| Form        | Level, Round, Oval, etc.                             |
| Color       | Bright, ultra light, etc.                            |
| Application | Mirror, architecture, furniture and decoration, car. |
| Packaging   | Wooden boxes, waterproof paper and iron straps.      |
| Delivery    | Within 30 days after confirmation of order.          |