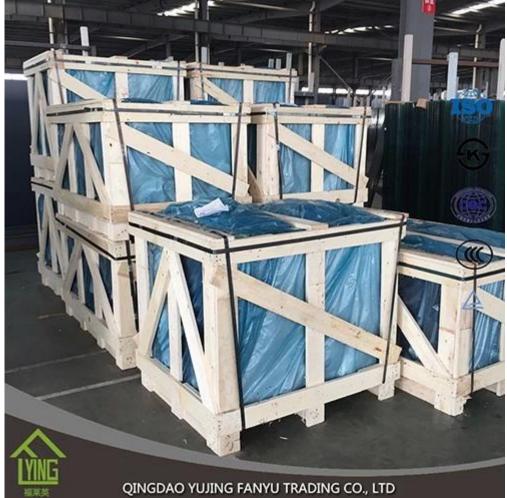

| Name              | Aluminum glass                                                                                                                                                           |
|-------------------|--------------------------------------------------------------------------------------------------------------------------------------------------------------------------|
| Color             | Clear, blue, green, bronæ, gray, pink                                                                                                                                    |
| Thickness         | 1.5mm, 1.8mm, 2mm, 2.7mm, 3mm, 4mm, 5mm, 6mm                                                                                                                             |
| Size              | 600*900mm, 610*914mm, 914*1220mm, 1650*2200mm,<br>1830*2440mm<br>or cutting as order, just like round, oval, rectangle, arch, etc                                        |
| Certification     | ISO 9001:2000, TUV, IAF, INTERKET                                                                                                                                        |
| Advantages        | <ol> <li>We're factory not trade company</li> <li>High quality and complete specification</li> <li>Low-cost and wide overseas market</li> <li>Sincere service</li> </ol> |
| Main<br>Customers | IKEA, B&Q, Wal-Mart, etc.                                                                                                                                                |
| Payment terms     | 30% T/T in advance and 70% against B/L copy                                                                                                                              |
| Delivery          | Within 15 days after receiving your deposit of TT or L/C                                                                                                                 |
| Package           | Seaworthy wooden crates and paper interlayer between sheets or<br>as customer's order<br>About 25 Tons one 20' FCL                                                       |

our service :

10 years experiences on glass and mirror manufacturing and exporting. top quality glass with ce/iso certificate, exporting to all over the world. unique designed strong wooden crates, solving the problems of breakage. full range of flat glass supply, offering one-stop purchase. professional sales team, offering personalized and dedicated services.