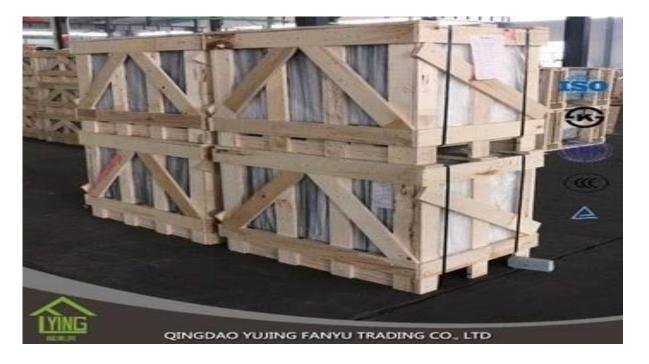

## 1.5-3mm Extra clear glass sheet ,sheet glass

| Thickness   | 1.5mm, 1.8mm, 2mm, 2.5mm, 2.7mm, 3mm                   |
|-------------|--------------------------------------------------------|
| Size        | 1220x1830mm, 1524x2134mm, 1830x2440mm                  |
| Form        | Flat, round, oval, etc.                                |
| Color       | Clear, ultra light, etc.                               |
| Application | mirror, architecture, furniture and decoration, frame. |
| Packaging   | Wooden crates, waterproof paper and iron straps.       |
| Delivery    | within 30 days after confirm the order.                |





### Packaging:

Wooden crates, waterproof paper and iron straps.



#### **Delivery**:

within 30 days after confirm the order.

#### Contact us:

# Contacts: Ms.Daisy Zhang sales Qingdao Yujing Fanyu Trading Co., Ltd.



iny2568148290



+8617854286292



daisy@yujinggroup.cn



cn1511737723



daisy@yujinggroup.cn