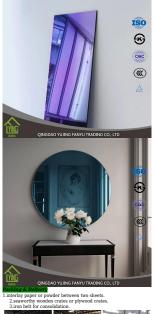

Colored decorative mirror 2mm - 10mm Colored mirror in Blue / Bronze / Green / Grey decorative mirror

Prodction Description Yujing tinted float glass is produced by the float process with the ddit ing metal oxides at the melting stage