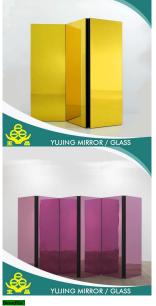

Colored decorative mirror 2mm - 10mm Colored mirror in Blue / Bronze / Green / Grey decorative mirror

Prodction Description Yujing tinted float glass is produced by the float process with the ddit ing metal oxides at the melting stage